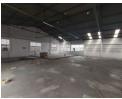

## 700m2 industrial property to let

Freestanding building available to let in Knights, Germiston. This well-equipped property features neat, welcoming office spaces ideal for administrative or boardroom use. With a substantial power supply of 250 amps, it is perfectly suited for large engineering or fabrication businesses.

A spacious, paved yard provides secure parking or can be used as a laydown area for equipment or stock. The building is easily accessible via two roller doors, including one facing the road for added convenience. This property is ready and primed for