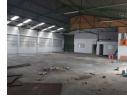

## 700m2 industrial property to let

Freestanding building available to let in Knights, Germiston. This well-equipped property features neat, welcoming office spaces ideal for administrative or boardroom use. With a substantial power supply of 250 amps, it is perfectly suited for large engineering or fabrication businesses.

A spacious, paved yard provides secure parking or can be used as a laydown area for equipment or stock. The building is easily accessible via two roller doors, including one facing the road for added convenience. This property is ready and primed for