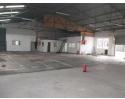

## 700m2 industrial property to let

Freestanding building available to let in Knights, Germiston. This well-equipped property features neat, welcoming office spaces ideal for administrative or boardroom use. With a substantial power supply of 250 amps, it is perfectly suited for large engineering or fabrication businesses.

A spacious, paved yard provides secure parking or can be used as a laydown area for equipment or stock. The building is easily accessible via two roller doors, including one facing the road for added convenience. This property is ready and primed for

#### Features

Zoning Industrial

Exterior Sizes Interior Floor Loading Cap. 3 Tn/m² Floor Size Security Yes 750m<sup>2</sup> Power 3 Phase Land Size 1,150m<sup>2</sup> Yes 250 **Building Height** Power Amps 7m