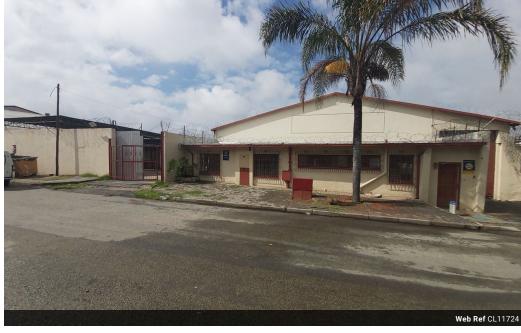

## 700m2 industrial property to let

Freestanding building available to let in Knights, Germiston. This well-equipped property features neat, welcoming office spaces ideal for administrative or boardroom use. With a substantial power supply of 250 amps, it is perfectly suited for large engineering or fabrication businesses.

A spacious, paved yard provides secure parking or can be used as a laydown area for equipment or stock. The building is easily accessible via two roller doors, including one facing the road for added convenience. This property is ready and primed for