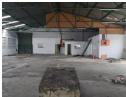

## 700m2 industrial property to let

Freestanding building available to let in Knights, Germiston. This well-equipped property features neat, welcoming office spaces ideal for administrative or boardroom use. With a substantial power supply of 250 amps, it is perfectly suited for large engineering or fabrication businesses.

A spacious, paved yard provides secure parking or can be used as a laydown area for equipment or stock. The building is easily accessible via two roller doors, including one facing the road for added convenience. This property is ready and primed for