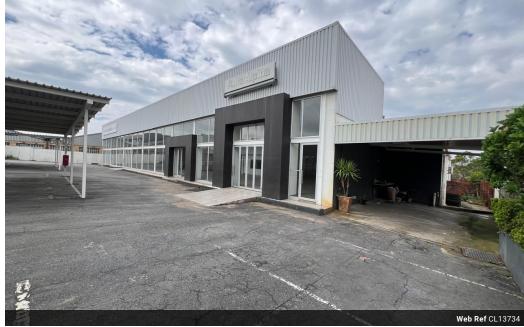

## High-Exposure Showroom/Dealership on Bram Fischer Drive – 1,201m<sup>2</sup> Freestanding Opportunity

Position your business for maximum visibility with this 1,201m² freestanding showroom or dealership, set on a 4,063m² stand in Kensington B, Randburg. Located along the bustling Bram Fischer Drive, this property offers prime exposure, excellent signage opportunities, and easy access. Ample covered parking for customers and staff, plus two gated entrances, ensures smooth traffic

The facility includes a spacious showroom floor, five private offices, kitchenettes, male and female restrooms, and a dedicated wash bay with drainage. Well-suited for a dealership or any high-traffic business, this turnkey property is available immediately at