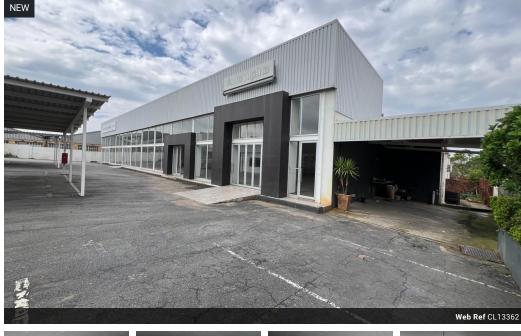

## Prime 1,201m<sup>2</sup> Showroom on Bram Fischer Drive – High Visibility & Ready to Trade

Unlock premium exposure with this 1,201m² freestanding showroom/dealership property, perfectly positioned on a 4,063m² stand in the heart of Kensington B, Randburg. Located on the busy Bram Fischer Drive, this well-maintained facility offers excellent signage opportunities, easy accessibility, and ample covered customer and staff parking—ideal for a car dealership or similar hightraffic business. Two gated entrances ensure smooth traffic flow and added convenience.

Inside, the property features a spacious showroom floor, five private offices, kitchenettes, and separate male and female restrooms. A dedicated wash bay with proper drainage and water supply completes the package, making this a functional, turnkey