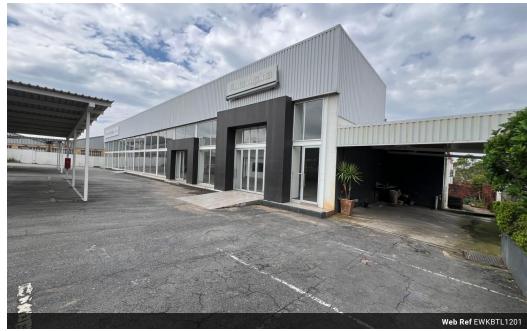

## Showroom Property to Rent in Kensington B, Randburg

This impressive 1,201sqm showroom/dealership property, situated on a generous 4,063sqm stand, is available to rent immediately at R120,000 per month (excluding VAT). Located on the bustling main road of Bram Fischer Drive in Kensington B, Randburg, this neat free-standing property enjoys excellent visibility and accessibility—ideal for a car dealership or similar business. The premises offer ample customer and staff parking, all covered by carports at the front of the property, and are secured with two entrance

The interior boasts a spacious and well-maintained showroom area, complemented by five private offices, kitchenettes, and separate male and female bathrooms. Additionally, the property includes a dedicated wash bay complete with water supply and