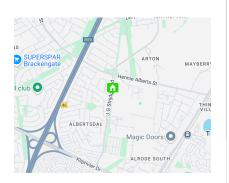

Monthly Levy R1 Monthly Rates R1 Special Levy R1

Development opportunity - in the booming Albertsdal.

This large property measures approx 103 659m2. Situated in the middle of Albertsdal surrounded by new developments. This property is perfectly located for your new development opportunity. The ground is relatively flat and prime for housing developments.

The property is made up of two erven one which is zoned Residential 4, the other industrial 2.

Alrode South is well located to the R59 highway and also has quick and easy access to the N3, and has a range of amenities in the vicinity from shopping malls to diesel depots. Call me today for an exclusive viewing