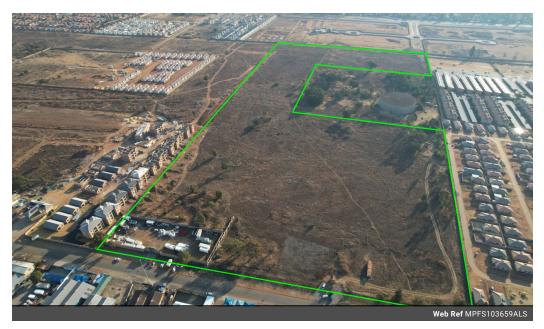

Monthly Levy R1 Monthly Rates R1 Special Levy R1

Development opportunity - in the booming Albertsdal.

This large property measures approx 103 659m2. Situated in the middle of Albertsdal surrounded by new developments. This property is perfectly located for your new development opportunity. The ground is relatively flat and prime for housing developments.

The property is made up of two erven one which is zoned Residential 4, the other industrial 2.

Alrode South is well located to the R59 highway and also has quick and easy access to the N3, and has a range of amenities in the vicinity from shopping malls to diesel depots. Call me today for an exclusive viewing