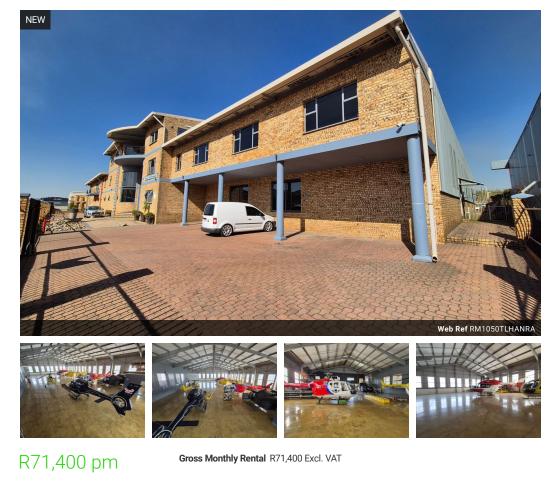

## Very neat and secure 1050m2 freestanding Warehouse/ Airport Hanger available To Let.

Very neat and secure 1050m2 freestanding Warehouse/ Airport Hanger available To Let. This warehouse is centrally located and offers easy access to all major highways. This warehouse also offers direct access to the Rand Airport and can be used as a warehouse for any type of storage and distribution businesses with small trucks and other vehicles or could be used as an airport hanger with access to the taxiway. The warehouse offers excellent height with great natural light. The floors are fully epoxied and the space is extremely neat.

The office component is neat and spacious placed over two levels, the upstairs offices overlook the warehouse. There is a reception area available if needed as well as both male and female ablutions. The access into the warehouse is made easy via a