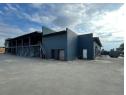

## 2000sqm hardware store on a 12000 sqm stand

This impressive 2,000m² hardware store is situated in the bustling commercial hub of Midrand, offering high visibility and easy accessibility. Positioned on a generous 12,000m² stand, the property includes approximately 10,000m² of open yard space, ideal for outdoor storage, vehicle access, or future expansion. The store itself is well-designed for retail and trade operations, featuring a balance of showroom and warehouse space to support inventory and logistics. With three offices and a spacious boardroom, the property also caters to administrative and management functions, making it a well-rounded space for both customer service and business operations.

## **Features**

Zoning Mixed Use

| Interior           |                     | Exterior |     | Sizes      |                      |
|--------------------|---------------------|----------|-----|------------|----------------------|
| Floor Loading Cap. | 1 Tn/m <sup>2</sup> | Security | Yes | Floor Size | 2,000m <sup>2</sup>  |
| Air Conditioning   | Yes                 |          |     | Land Size  | 12,000m <sup>2</sup> |
| Power 3 Phase      | Yes                 |          |     |            |                      |