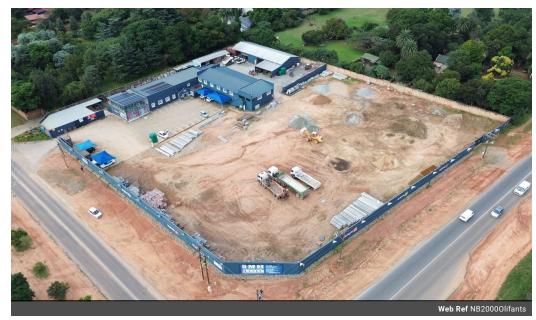

## 2000sqm hardware store on a 12000 sqm stand

This impressive 2,000m² hardware store is situated in the bustling commercial hub of Midrand, offering high visibility and easy accessibility. Positioned on a generous 12,000m² stand, the property includes approximately 10,000m² of open yard space, ideal for outdoor storage, vehicle access, or future expansion. The store itself is well-designed for retail and trade operations, featuring a balance of showroom and warehouse space to support inventory and logistics. With three offices and a spacious boardroom, the property also caters to administrative and management functions, making it a well-rounded space for both customer service and business operations.

Security and sustainability are standout features of this property. It is equipped with a full Al-powered camera surveillance system,

## **Features**

Zoning Mixed Use

| Interior           |                     | Exterior |     | Sizes      |                      |
|--------------------|---------------------|----------|-----|------------|----------------------|
| Floor Loading Cap. | 1 Tn/m <sup>2</sup> | Security | Yes | Floor Size | 2,000m <sup>2</sup>  |
| Air Conditioning   | Yes                 |          |     | Land Size  | 12,000m <sup>2</sup> |
| Power 3 Phase      | Yes                 |          |     |            |                      |