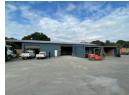

## 2000sqm hardware store on a 12000 sqm stand

This impressive 2,000m² hardware store is situated in the bustling commercial hub of Midrand, offering high visibility and easy accessibility. Positioned on a generous 12,000m² stand, the property includes approximately 10,000m² of open yard space, ideal for outdoor storage, vehicle access, or future expansion. The store itself is well-designed for retail and trade operations, featuring a balance of showroom and warehouse space to support inventory and logistics. With three offices and a spacious boardroom, the property also caters to administrative and management functions, making it a well-rounded space for both customer service and business operations.

Security and sustainability are standout features of this property. It is equipped with a full Al-powered camera surveillance system,