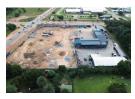

## 2000sqm hardware store on a 12000 sqm stand

This impressive 2,000m² hardware store is situated in the bustling commercial hub of Midrand, offering high visibility and easy accessibility. Positioned on a generous 12,000m² stand, the property includes approximately 10,000m² of open yard space, ideal for outdoor storage, vehicle access, or future expansion. The store itself is well-designed for retail and trade operations, featuring a balance of showroom and warehouse space to support inventory and logistics. With three offices and a spacious boardroom, the property also caters to administrative and management functions, making it a well-rounded space for both customer service and business operations.

## **Features**

Zoning Mixed Use

| Interior           |                     | Exterior |     | Sizes      |                      |
|--------------------|---------------------|----------|-----|------------|----------------------|
| Floor Loading Cap. | 1 Tn/m <sup>2</sup> | Security | Yes | Floor Size | 2,000m <sup>2</sup>  |
| Air Conditioning   | Yes                 |          |     | Land Size  | 12,000m <sup>2</sup> |
| Power 3 Phase      | Yes                 |          |     |            |                      |