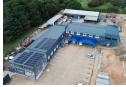

## 2000sqm hardware store on a 12000 sqm stand

This impressive 2,000m² hardware store is situated in the bustling commercial hub of Midrand, offering high visibility and easy accessibility. Positioned on a generous 12,000m² stand, the property includes approximately 10,000m² of open yard space, ideal for outdoor storage, vehicle access, or future expansion. The store itself is well-designed for retail and trade operations, featuring a balance of showroom and warehouse space to support inventory and logistics. With three offices and a spacious boardroom, the property also caters to administrative and management functions, making it a well-rounded space for both customer service and business operations.

## **Features**

Zoning Mixed Use

| Interior           |                     | Exterior |     | Sizes      |                      |
|--------------------|---------------------|----------|-----|------------|----------------------|
| Floor Loading Cap. | 1 Tn/m <sup>2</sup> | Security | Yes | Floor Size | 2,000m <sup>2</sup>  |
| Air Conditioning   | Yes                 |          |     | Land Size  | 12,000m <sup>2</sup> |
| Power 3 Phase      | Yes                 |          |     |            |                      |