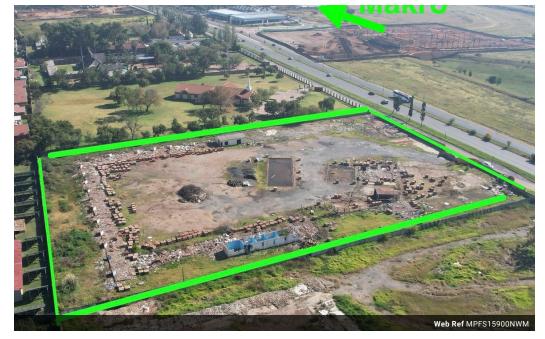

## Vacant land with building plans for 80 units for sale in Newmarket

This large stand for sale in Newmarket is very well located in the heart of a booming area and perfect for new developments. The land measures approx 15900m2 and very flat, the property is ideally located on the main road and easy access to main routes, the property has building plans for 80 residential units and is ready to build, also located very close to the Alberton Marko and a lot of new development in the area.

The property is also ideal for any retail / industrial use and rezoning would be relatively easy to obtain based on the neighbouring properties and previous use of the property.