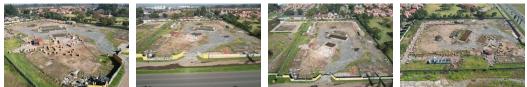

## Vacant land with building plans for 80 units for sale in Newmarket

This large stand for sale in Newmarket is very well located in the heart of a booming area and perfect for new developments. The land measures approx 15900m2 and very flat, the property is ideally located on the main road and easy access to main routes, the property has building plans for 80 residential units and is ready to build, also located very close to the Alberton Marko and a lot of new development in the area.

The property is also ideal for any retail / industrial use and rezoning would be relatively easy to obtain based on the neighbouring properties and previous use of the property.