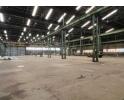

## 37 734m2 factory to let on 128 000m2 stand!

This massive property has so much on offer! with 37 734m2 under roof there is more than ample space for your business requirements.

The property is seated on a giant stand measuring 128 000m2 with a 700m boundary line, the property is also split into multiple buildings across the site. At the first entrance gate you have a 9 996m2 facility with 11,6m to the eaves, lots of natural light, huge available yard area, multiple roller shutter doors and a large power supply, not to mention a number of cranes. this facility has its own office block, bathrooms and staff change rooms.

at the last gate you have the balance of the factory space, which is made up of approx 3 separate factory areas, workshops and