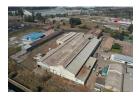

## 37 734m2 factory to let on 128 000m2 stand!

This massive property has so much on offer! with 37 734m2 under roof there is more than ample space for your business requirements.

The property is seated on a giant stand measuring 128 000m2 with a 700m boundary line, the property is also split into multiple buildings across the site. At the first entrance gate you have a 9 996m2 facility with 11,6m to the eaves, lots of natural light, huge available yard area, multiple roller shutter doors and a large power supply, not to mention a number of cranes. this facility has its own office block, bathrooms and staff change rooms.

at the last gate you have the balance of the factory space, which is made up of approx 3 separate factory areas, workshops and