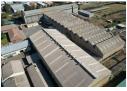

## 37 734m2 factory to let on 128 000m2 stand!

This massive property has so much on offer! with 37 734m2 under roof there is more than ample space for your business requirements.

The property is seated on a giant stand measuring 128 000m2 with a 700m boundary line, the property is also split into multiple buildings across the site. At the first entrance gate you have a 9 996m2 facility with 11,6m to the eaves, lots of natural light, huge available yard area, multiple roller shutter doors and a large power supply, not to mention a number of cranes. this facility has its own office block, bathrooms and staff change rooms.

at the last gate you have the balance of the factory space, which is made up of approx 3 separate factory areas, workshops and