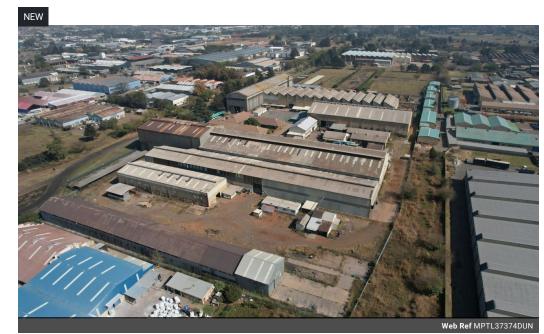

## 37 734m2 factory to let on 128 000m2 stand!

This massive property has so much on offer! with 37 734m2 under roof there is more than ample space for your business requirements.

The property is seated on a giant stand measuring 128 000m2 with a 700m boundary line, the property is also split into multiple buildings across the site. At the first entrance gate you have a 9 996m2 facility with 11,6m to the eaves, lots of natural light, huge available yard area, multiple roller shutter doors and a large power supply, not to mention a number of cranes. this facility has its own office block, bathrooms and staff change rooms.

at the last gate you have the balance of the factory space, which is made up of approx 3 separate factory areas, workshops and