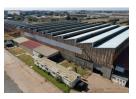

## 37 734m2 factory to let on 128 000m2 stand!

This massive property has so much on offer! with 37 734m2 under roof there is more than ample space for your business requirements.

The property is seated on a giant stand measuring 128 000m2 with a 700m boundary line, the property is also split into multiple buildings across the site. At the first entrance gate you have a 9 996m2 facility with 11,6m to the eaves, lots of natural light, huge available yard area, multiple roller shutter doors and a large power supply, not to mention a number of cranes. this facility has its own office block, bathrooms and staff change rooms.