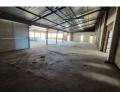

The warehouse features a large open-plan layout with high ceilings, providing ample storage and operational capacity. It includes a spacious roller shutter door for easy truck access, a solid concrete floor for heavy-duty use, and good natural lighting throughout. The property also includes office space, staff ablutions, and secure on-site parking, ensuring a comfortable and practical working environment.