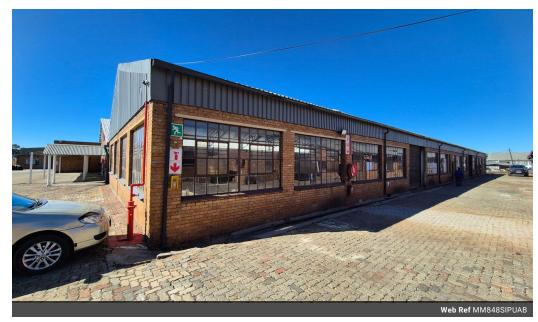

## 010 0354431

Office 40A Eden Meadows Complex 1 Van Riebeeck Avenue Greenstone

R38,160 pm

Gross Monthly Rental R38,160 Excl. VAT

For Rent: 848m<sup>2</sup> Industrial Warehouse – New Era Springs

For Rent: 848m² Industrial Warehouse – New Era Springs

Now available to let is this well-positioned 848m² industrial warehouse located in the sought-after commercial precinct of New Era Springs. Offering a combination of functional space and strategic location, this property is ideal for light manufacturing, warehousing, logistics, or distribution operations.

The warehouse features a large open-plan layout with high ceilings, providing ample storage and operational capacity. It includes a spacious roller shutter door for easy truck access, a solid concrete floor for heavy-duty use, and good natural lighting throughout. The property also includes office space, staff ablutions, and secure on-site parking, ensuring a comfortable and practical working environment.