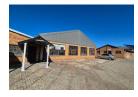

Now available to let is this well-positioned 848m² industrial warehouse located in the sought-after commercial precinct of New Era Springs. Offering a combination of functional space and strategic location, this property is ideal for light manufacturing, warehousing, logistics, or distribution operations.

The warehouse features a large open-plan layout with high ceilings, providing ample storage and operational capacity. It includes a spacious roller shutter door for easy truck access, a solid concrete floor for heavy-duty use, and good natural lighting throughout. The property also includes office space, staff ablutions, and secure on-site parking, ensuring a comfortable and practical working environment.