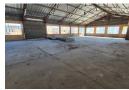

Now available to let is this well-positioned 848m² industrial warehouse located in the sought-after commercial precinct of New Era Springs. Offering a combination of functional space and strategic location, this property is ideal for light manufacturing, warehousing, logistics, or distribution operations.

The warehouse features a large open-plan layout with high ceilings, providing ample storage and operational capacity. It includes a spacious roller shutter door for easy truck access, a solid concrete floor for heavy-duty use, and good natural lighting throughout. The property also includes office space, staff ablutions, and secure on-site parking, ensuring a comfortable and practical working environment.