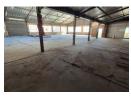

The warehouse features a large open-plan layout with high ceilings, providing ample storage and operational capacity. It includes a spacious roller shutter door for easy truck access, a solid concrete floor for heavy-duty use, and good natural lighting throughout. The property also includes office space, staff ablutions, and secure on-site parking, ensuring a comfortable and practical working environment.