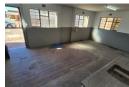

# 26m² Mini Warehouse To Let in New Era, Springs

A compact and affordable 26m² mini warehouse is now available to let in the well-established industrial area of New Era, Springs. Ideal for startups, small storage needs, or light business operations, this unit offers a clean and secure space in a convenient location.

The unit features a normal sized door, neat internal layout, and on-site ablutions. Located in a secure park with controlled access, it offers quick access to main transport routes and nearby amenities.