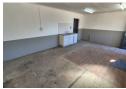

# 26m² Mini Warehouse To Let in New Era, Springs

A compact and affordable 26m² mini warehouse is now available to let in the well-established industrial area of New Era, Springs. Ideal for startups, small storage needs, or light business operations, this unit offers a clean and secure space in a convenient location.

The unit features a normal sized door, neat internal layout, and on-site ablutions. Located in a secure park with controlled access, it offers quick access to main transport routes and nearby amenities.