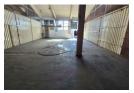

The warehouse offers a high roller shutter door for easy loading, 3-phase power, and an open-plan layout that maximizes usable space. It also includes a small office component, kitchenette, and staff ablutions. Located in a secure park with controlled access, the unit offers convenient access to major roads and transport networks.