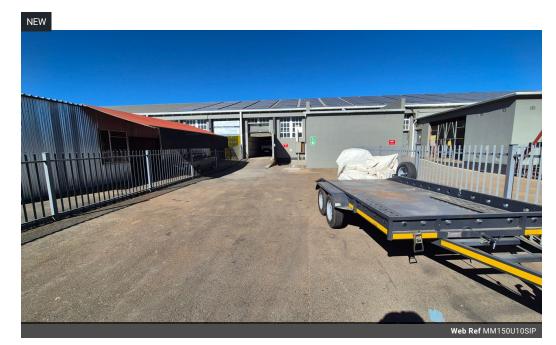

## 150m² Mini Warehouse To Let in New Era, Springs

A well-maintained 150m² mini warehouse is now available to let in the popular New Era industrial area of Springs. This unit is perfect for small-scale operations, storage, light manufacturing, or distribution.

The warehouse offers a high roller shutter door for easy loading, 3-phase power, and an open-plan layout that maximizes usable space. It also includes a small office component, kitchenette, and staff ablutions. Located in a secure park with controlled access, the unit offers convenient access to major roads and transport networks.