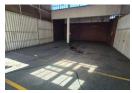

## 150m² Mini Warehouse To Let in New Era, Springs

A well-maintained 150m² mini warehouse is now available to let in the popular New Era industrial area of Springs. This unit is perfect for small-scale operations, storage, light manufacturing, or distribution.

The warehouse offers a high roller shutter door for easy loading, 3-phase power, and an open-plan layout that maximizes usable space. It also includes a small office component, kitchenette, and staff ablutions. Located in a secure park with controlled access, the unit offers convenient access to major roads and transport networks.