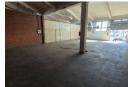

## 150m² Mini Warehouse To Let in New Era, Springs

A well-maintained 150m² mini warehouse is now available to let in the popular New Era industrial area of Springs. This unit is perfect for small-scale operations, storage, light manufacturing, or distribution.

The warehouse offers a high roller shutter door for easy loading, 3-phase power, and an open-plan layout that maximizes usable space. It also includes a small office component, kitchenette, and staff ablutions. Located in a secure park with controlled access, the unit offers convenient access to major roads and transport networks.