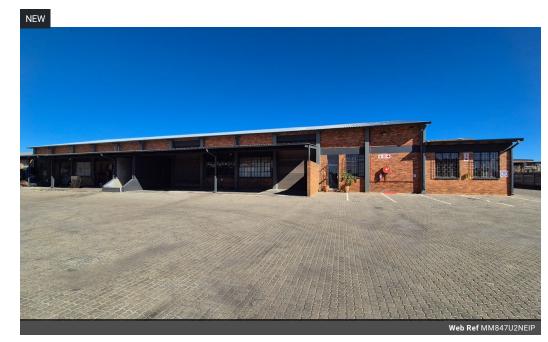

## 847m² Warehouse To Let in New Era, Springs

Sure! Here's a professional property listing for your 847m² warehouse in New Era, Springs:

\*\*847m² Warehouse To Let in New Era, Springs\*\*

An excellent opportunity is available to lease a well-positioned 847m² warehouse in the sought-after industrial node of New Era, Springs. This versatile facility is ideal for manufacturing, storage, or distribution operations and is situated within close proximity to major transport routes, ensuring convenient access for logistics and staff.

The warehouse features good height to the eaves, large roller shutter door access, and a spacious open-plan layout to accommodate a wide range of industrial activities. The unit also includes office space, staff ablutions, and ample yard space for