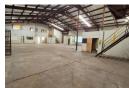

## 847m² Warehouse To Let in New Era, Springs

Sure! Here's a professional property listing for your 847m² warehouse in New Era, Springs:

\*\*847m² Warehouse To Let in New Era, Springs\*\*

An excellent opportunity is available to lease a well-positioned 847m² warehouse in the sought-after industrial node of New Era, Springs. This versatile facility is ideal for manufacturing, storage, or distribution operations and is situated within close proximity to major transport routes, ensuring convenient access for logistics and staff.

The warehouse features good height to the eaves, large roller shutter door access, and a spacious open-plan layout to accommodate a wide range of industrial activities. The unit also includes office space, staff ablutions, and ample yard space for