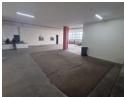

## Prime 1,140m<sup>2</sup> Warehouse in Wynberg, Sandton – Ideal for Light Industrial Use

Unlock efficiency and visibility with this well-located 1,140m² warehouse in the heart of Wynberg, Sandton. Featuring an on-grade roller shutter door, excellent height, and plenty of natural light, this open-plan facility is perfect for storage, light manufacturing, or distribution operations.

Set within a secure complex with 24-hour access control and a professional tenant mix, the property offers ample parking and direct access to key transport routes including the M1 and Grayston Drive. This is a strategic opportunity for businesses looking to

## Features

Zoning Industrial

Interior
Floor Loading Cap. 10 Tn/m²
Power 3 Phase Yes
Power Amps 150

**Exterior** Security

Yes

Sizes

Floor Size Land Size Building Height 1,140m<sup>2</sup> 5,000m<sup>2</sup> 15m