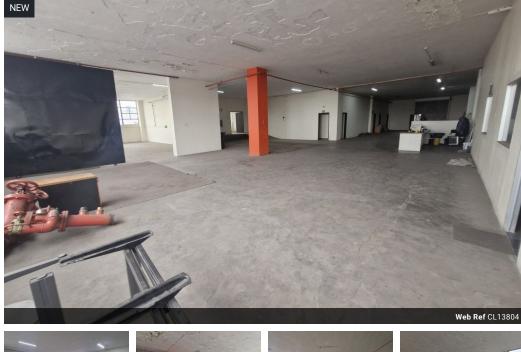

## Prime 1,140m<sup>2</sup> Warehouse in Wynberg, Sandton – Ideal for Light Industrial Use

Unlock efficiency and visibility with this well-located 1,140m² warehouse in the heart of Wynberg, Sandton. Featuring an on-grade roller shutter door, excellent height, and plenty of natural light, this open-plan facility is perfect for storage, light manufacturing, or distribution operations.

Set within a secure complex with 24-hour access control and a professional tenant mix, the property offers ample parking and direct access to key transport routes including the M1 and Grayston Drive. This is a strategic opportunity for businesses looking to

## Features

Zoning Industrial

Interior
Floor Loading Cap. 10 Tn/m²
Power 3 Phase Yes
Power Amps 150

**Exterior** Security

Yes

Sizes

Floor Size Land Size Building Height 1,140m<sup>2</sup> 5,000m<sup>2</sup> 15m