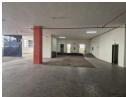

## Prime 1,140m<sup>2</sup> Warehouse in Wynberg, Sandton – Ideal for Light Industrial Use

Unlock efficiency and visibility with this well-located 1,140m² warehouse in the heart of Wynberg, Sandton. Featuring an on-grade roller shutter door, excellent height, and plenty of natural light, this open-plan facility is perfect for storage, light manufacturing, or distribution operations.

Set within a secure complex with 24-hour access control and a professional tenant mix, the property offers ample parking and direct access to key transport routes including the M1 and Grayston Drive. This is a strategic opportunity for businesses looking to

## Features

Zoning Industrial

Interior
Floor Loading Cap. 10 Tn/m²
Power 3 Phase Yes
Power Amps 150

**Exterior** Security

Yes

Sizes

Floor Size Land Size Building Height 1,140m<sup>2</sup> 5,000m<sup>2</sup> 15m