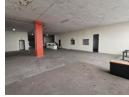

## Prime 1,140m<sup>2</sup> Warehouse in Wynberg, Sandton – Ideal for Light Industrial Use

Unlock efficiency and visibility with this well-located 1,140m² warehouse in the heart of Wynberg, Sandton. Featuring an on-grade roller shutter door, excellent height, and plenty of natural light, this open-plan facility is perfect for storage, light manufacturing, or distribution operations.

Set within a secure complex with 24-hour access control and a professional tenant mix, the property offers ample parking and direct access to key transport routes including the M1 and Grayston Drive. This is a strategic opportunity for businesses looking to

## Features

Zoning Industrial

Interior
Floor Loading Cap. 10 Tn/m²
Power 3 Phase Yes
Power Amps 150

**Exterior** Security

Yes

Sizes

Floor Size Land Size Building Height 1,140m<sup>2</sup> 5,000m<sup>2</sup> 15m