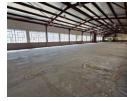

## Versatile Warehouse To Let in Prime Wynberg, Sandton Location

Seize the chance to own this well-maintained warehouse in the sought-after industrial hub of Wynberg, Sandton. The property offers practical functionality with on-grade roller shutter doors, a clean, open-plan layout, and ample space, making it ideal for warehousing, distribution, or light manufacturing.

## Features

**Zoning** Industrial

Interior

Floor Loading Cap. Air Conditioning Power 3 Phase Power Amps 10 Tn/m² Yes Yes 300 **Sizes** Floor Size

Land Size Building Height 3,720m<sup>2</sup> 6,000m<sup>2</sup> 12m