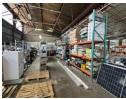

## 390m² industrial Warehouse Unit To Let in Wynberg

Welcome to this impeccably maintained 390m² industrial warehouse unit available to let in the highly sought-after industrial hub of Wynberg, Johannesburg. Strategically positioned with easy access to key arterial routes such as the M1 and N3 highways, this property offers an ideal location for businesses requiring logistical efficiency and connectivity to Sandton, Johannesburg CBD, and surrounding industrial nodes. The unit forms part of a secure and professionally managed industrial park with 24-hour security, ample truck access, and controlled entry, ensuring peace of mind and smooth operations. The front-facing exterior presents a professional image with a neat, well-maintained appearance suitable for light industrial, warehousing, or distribution operations.