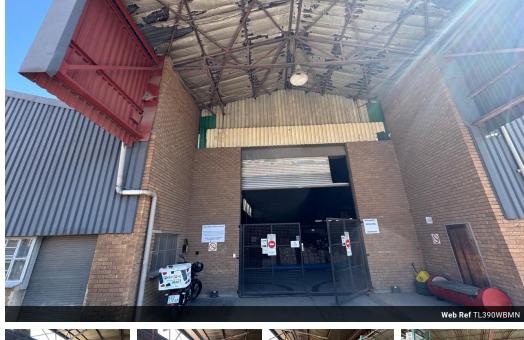

## 390m² industrial Warehouse Unit To Let in Wynberg

Welcome to this impeccably maintained 390m² industrial warehouse unit available to let in the highly sought-after industrial hub of Wynberg, Johannesburg. Strategically positioned with easy access to key arterial routes such as the M1 and N3 highways, this property offers an ideal location for businesses requiring logistical efficiency and connectivity to Sandton, Johannesburg CBD, and surrounding industrial nodes. The unit forms part of a secure and professionally managed industrial park with 24-hour security, ample truck access, and controlled entry, ensuring peace of mind and smooth operations. The front-facing exterior presents a professional image with a neat, well-maintained appearance suitable for light industrial, warehousing, or distribution operations.