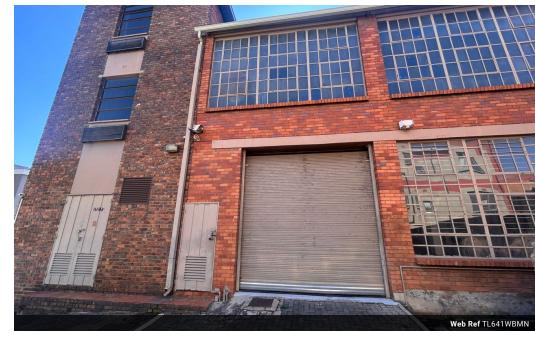

## 641m² industrial Warehouse Unit To Let in Wynberg

This 641m² industrial warehouse in Wynberg is a practical, well-priced option for businesses needing flexible space that works as hard as they do. With high ceilings (up to 8m), a large roller shutter door for easy vehicle access, and a strong, level floor built for heavy use, it's ideal for storage, light manufacturing, or logistics. The layout is simple and open, making it easy to adapt the space to suit your needs—whether you're installing racking, machinery, or creating a clean workflow. There's three-phase power already in place, good lighting from skylights and LEDs, and enough room to build out a mezzanine or office section if you need more structure. It's a clean, functional space that offers immediate usability without the cost or hassle of a major fit-out.