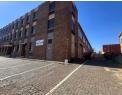

## 641m² industrial Warehouse Unit To Let in Wynberg

This 641m² industrial warehouse in Wynberg is a practical, well-priced option for businesses needing flexible space that works as hard as they do. With high ceilings (up to 8m), a large roller shutter door for easy vehicle access, and a strong, level floor built for heavy use, it's ideal for storage, light manufacturing, or logistics. The layout is simple and open, making it easy to adapt the space to suit your needs—whether you're installing racking, machinery, or creating a clean workflow. There's three-phase power already in place, good lighting from skylights and LEDs, and enough room to build out a mezzanine or office section if you need more structure. It's a clean, functional space that offers immediate usability without the cost or hassle of a major fit-out.