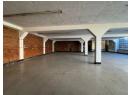

## 641m² industrial Warehouse Unit To Let in Wynberg

This 641m² industrial warehouse in Wynberg is a practical, well-priced option for businesses needing flexible space that works as hard as they do. With high ceilings (up to 8m), a large roller shutter door for easy vehicle access, and a strong, level floor built for heavy use, it's ideal for storage, light manufacturing, or logistics. The layout is simple and open, making it easy to adapt the space to suit your needs—whether you're installing racking, machinery, or creating a clean workflow. There's three-phase power already in place, good lighting from skylights and LEDs, and enough room to build out a mezzanine or office section if you need more structure. It's a clean, functional space that offers immediate usability without the cost or hassle of a major fit-out.

## **Features**

**Building Name** Mazzoni House Zoning Industrial

Interior Exterior Floor Loading Cap. 1 Tn/m²

Covered Parking Bays Floor Size 641m<sup>2</sup> Open Parking Bays Land Size 10,000m<sup>2</sup> **Building Height** 10m