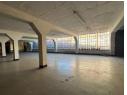

## 641m² industrial Warehouse Unit To Let in Wynberg

This 641m² industrial warehouse in Wynberg is a practical, well-priced option for businesses needing flexible space that works as hard as they do. With high ceilings (up to 8m), a large roller shutter door for easy vehicle access, and a strong, level floor built for heavy use, it's ideal for storage, light manufacturing, or logistics. The layout is simple and open, making it easy to adapt the space to suit your needs—whether you're installing racking, machinery, or creating a clean workflow. There's three-phase power already in place, good lighting from skylights and LEDs, and enough room to build out a mezzanine or office section if you need more structure. It's a clean, functional space that offers immediate usability without the cost or hassle of a major fit-out.