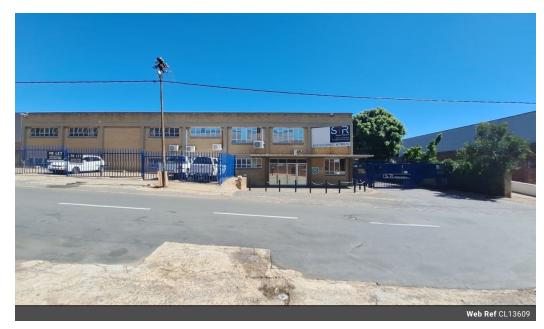

## Prime Industrial Space with Large Yard in Wynberg, Sandton

Maximize your operational capacity with this versatile industrial property, ideally located in the thriving hub of Wynberg, Sandton. The warehouse offers generous internal height, large roller shutter doors for seamless logistics, and a dedicated workshop area backed by a reliable three-phase power supply to support various industrial functions including light manufacturing and storage.

A standout feature is the expansive, paved yard space—perfect for truck articulation, secure parking, or external storage. Positioned within a secure, access-controlled park and just minutes from the M1 highway, this site ensures quick connectivity to key business nodes across Johannesburg. A rare find combining functionality, location, and accessibility-contact us today to