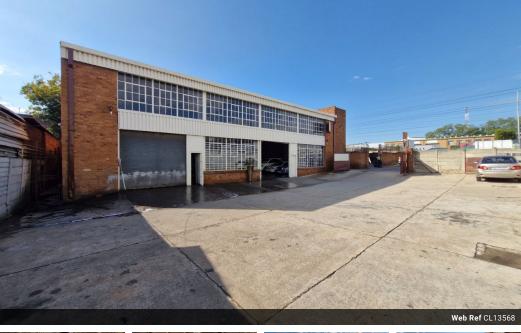

# Functional & Accessible Warehouse in Wynberg, Sandton – Ideal for Logistics or Light Industry

Unlock operational efficiency with this well-maintained warehouse in the prime industrial hub of Wynberg, Sandton. Featuring two on-grade roller shutter doors and a spacious paved yard, the property allows for smooth truck access and effortless loading and offloading—making it ideal for warehousing, distribution, or light manufacturing.

Inside, the open-plan layout offers excellent height and natural light, creating a versatile and bright working environment. Strategically located near key transport routes, this facility delivers the perfect mix of accessibility, practicality, and security. Don't