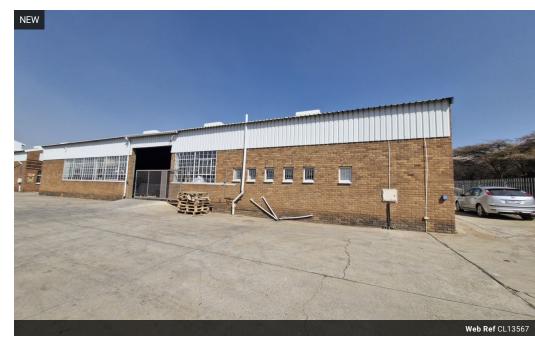

## Prime Wynberg Warehouse - Ideal for Storage, Distribution, or Light Manufacturing

Position your business for success with this well-maintained warehouse in the heart of Wynberg, Sandton. Boasting a spacious open-plan layout, high ceilings for optimal racking, and abundant natural light, this facility is perfectly suited for warehousing, light manufacturing, or logistics operations. A large roller shutter door ensures easy loading and offloading, while the reliable three-phase power supply supports diverse industrial needs.

Located in a secure industrial zone with 24-hour access control, the property offers peace of mind along with excellent connectivity to the M1 highway and major transport routes. This is a rare opportunity to lease a functional, central space in one of