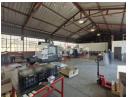

## Strategic 400m² Warehouse in Wynberg – Ideal for Light Industrial Use

Boost your business potential with this well-positioned 400m² warehouse in the bustling industrial area of Wynberg. Featuring an open-plan design, excellent internal height, and abundant natural light, this unit is perfectly suited for light manufacturing, storage, or distribution. A large roller shutter door offers seamless loading, while the three-phase power supply supports versatile operations.

## **Features**

Zoning Industrial

Interior Floor Loading Cap. 10 Tn/m<sup>2</sup> Air Conditioning Yes Power 3 Phase Yes Power Amps 100

Open Parking Bays

Sizes

Floor Size Land Size **Building Height**  400m<sup>2</sup> 3,000m<sup>2</sup> 6m