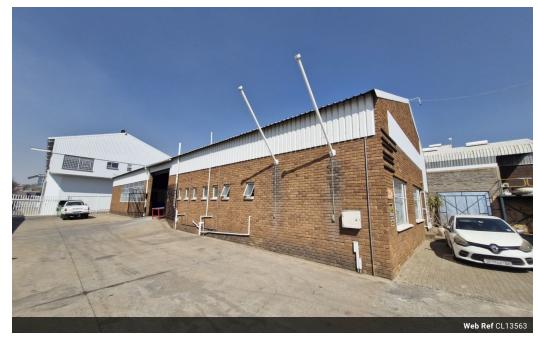

## Strategic 400m² Warehouse in Wynberg – Ideal for Light Industrial Use

Boost your business potential with this well-positioned 400m² warehouse in the bustling industrial area of Wynberg. Featuring an open-plan design, excellent internal height, and abundant natural light, this unit is perfectly suited for light manufacturing, storage, or distribution. A large roller shutter door offers seamless loading, while the three-phase power supply supports versatile operations.

Located just minutes from the M1 highway and other major transport routes, this warehouse offers exceptional connectivity and convenience. Surrounded by essential amenities and set within a secure environment, it provides the functionality and access your