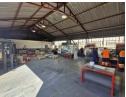

## Strategic 400m² Warehouse in Wynberg – Ideal for Light Industrial Use

Boost your business potential with this well-positioned 400m² warehouse in the bustling industrial area of Wynberg. Featuring an open-plan design, excellent internal height, and abundant natural light, this unit is perfectly suited for light manufacturing, storage, or distribution. A large roller shutter door offers seamless loading, while the three-phase power supply supports versatile operations.

## **Features**

Zoning Industrial

Interior Floor Loading Cap. 10 Tn/m<sup>2</sup> Air Conditioning Yes Power 3 Phase Yes Power Amps 100

Open Parking Bays

Sizes

Floor Size Land Size **Building Height**  400m<sup>2</sup> 3,000m<sup>2</sup> 6m