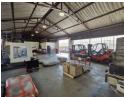

## Strategic 400m² Warehouse in Wynberg – Ideal for Light Industrial Use

Boost your business potential with this well-positioned 400m² warehouse in the bustling industrial area of Wynberg. Featuring an open-plan design, excellent internal height, and abundant natural light, this unit is perfectly suited for light manufacturing, storage, or distribution. A large roller shutter door offers seamless loading, while the three-phase power supply supports versatile operations.

## **Features**

Zoning Industrial

Interior Floor Loading Cap. 10 Tn/m<sup>2</sup> Air Conditioning Yes Power 3 Phase Yes Power Amps 100

Open Parking Bays

Sizes

Floor Size Land Size **Building Height**  400m<sup>2</sup> 3,000m<sup>2</sup> 6m