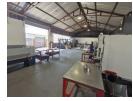

## Strategic 400m² Warehouse in Wynberg – Ideal for Light Industrial Use

Boost your business potential with this well-positioned 400m² warehouse in the bustling industrial area of Wynberg. Featuring an open-plan design, excellent internal height, and abundant natural light, this unit is perfectly suited for light manufacturing, storage, or distribution. A large roller shutter door offers seamless loading, while the three-phase power supply supports versatile operations.

Located just minutes from the M1 highway and other major transport routes, this warehouse offers exceptional connectivity and convenience. Surrounded by essential amenities and set within a secure environment, it provides the functionality and access your

## **Features**

Zoning Industrial

Interior Floor Loading Cap. 10 Tn/m<sup>2</sup> Air Conditioning Yes Power 3 Phase Yes Power Amps 100

Open Parking Bays

Sizes

Floor Size Land Size **Building Height**  400m<sup>2</sup> 3,000m<sup>2</sup> 6m