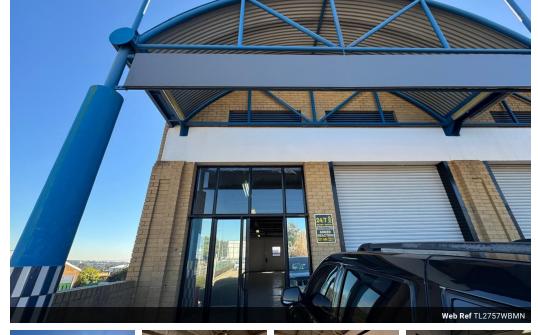

#### 275m<sup>2</sup> industrial Warehouse Unit To Let in Wynberg

Located in the renowned Motor City industrial park in Wynberg, this 275m<sup>2</sup> warehouse unit presents an ideal opportunity for businesses operating in the automotive, light industrial, or distribution sectors. The property offers a clean, secure, and highly functional workspace that seamlessly combines warehouse capacity with administrative convenience. The warehouse section features a large roller shutter door for efficient loading and offloading, generous internal height for racking or vertical storage, and solid concrete flooring designed to handle high traffic and heavy-duty use. Natural light pours in through translucent roof panels, creating a well-lit environment, complemented by high-quality overhead lighting. The unit includes three-phase power to support

#### Interior

Floor Loading Cap. 1 Tn/m<sup>2</sup> Air Conditioning Yes Power 3 Phase Yes

Exterior Security Covered Parking Bays Open Parking Bays

Sizes Floor Size **Building Height** 

2,755m<sup>2</sup> 10m