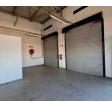

#### 275m<sup>2</sup> industrial Warehouse Unit To Let in Wynberg

Located in the renowned Motor City industrial park in Wynberg, this 275m<sup>2</sup> warehouse unit presents an ideal opportunity for businesses operating in the automotive, light industrial, or distribution sectors. The property offers a clean, secure, and highly functional workspace that seamlessly combines warehouse capacity with administrative convenience. The warehouse section features a large roller shutter door for efficient loading and offloading, generous internal height for racking or vertical storage, and solid concrete flooring designed to handle high traffic and heavy-duty use. Natural light pours in through translucent roof panels, creating a well-lit environment, complemented by high-quality overhead lighting. The unit includes three-phase power to support

#### Interior

Floor Loading Cap. 1 Tn/m<sup>2</sup> Air Conditioning Yes Power 3 Phase Yes

Exterior Security Covered Parking Bays Open Parking Bays

Sizes Floor Size **Building Height** 

2,755m<sup>2</sup> 10m