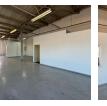

#### 275m<sup>2</sup> industrial Warehouse Unit To Let in Wynberg

Located in the renowned Motor City industrial park in Wynberg, this 275m<sup>2</sup> warehouse unit presents an ideal opportunity for businesses operating in the automotive, light industrial, or distribution sectors. The property offers a clean, secure, and highly functional workspace that seamlessly combines warehouse capacity with administrative convenience. The warehouse section features a large roller shutter door for efficient loading and offloading, generous internal height for racking or vertical storage, and solid concrete flooring designed to handle high traffic and heavy-duty use. Natural light pours in through translucent roof panels, creating a well-lit environment, complemented by high-quality overhead lighting. The unit includes three-phase power to support

#### Interior

Floor Loading Cap. 1 Tn/m<sup>2</sup> Air Conditioning Yes Power 3 Phase Yes

Exterior Security Covered Parking Bays Open Parking Bays

Sizes Floor Size **Building Height** 

2,755m<sup>2</sup> 10m