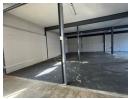

## 760m² industrial Warehouse Unit To Let in Wynberg

This 760m² industrial warehouse unit in Wynberg offers a well-balanced mix of functional warehouse space and practical office facilities, making it ideal for logistics, manufacturing, or storage operations. The warehouse features high ceilings, robust flooring for heavy-duty use, and a large roller shutter door for smooth vehicle access. It's equipped with three-phase power, ample natural and artificial lighting, and includes private offices, a reception area, kitchen, and staff ablutions. Secure parking bays and 24-hour access-controlled security provide peace of mind, while the unit's clean, open layout allows for flexible operational setup to suit a variety of business prode.