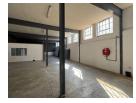

## 760m² industrial Warehouse Unit To Let in Wynberg

This 760m² industrial warehouse unit in Wynberg offers a well-balanced mix of functional warehouse space and practical office facilities, making it ideal for logistics, manufacturing, or storage operations. The warehouse features high ceilings, robust flooring for heavy-duty use, and a large roller shutter door for smooth vehicle access. It's equipped with three-phase power, ample natural and artificial lighting, and includes private offices, a reception area, kitchen, and staff ablutions. Secure parking bays and 24-hour access-controlled security provide peace of mind, while the unit's clean, open layout allows for flexible operational setup to suit a variety of business prode.