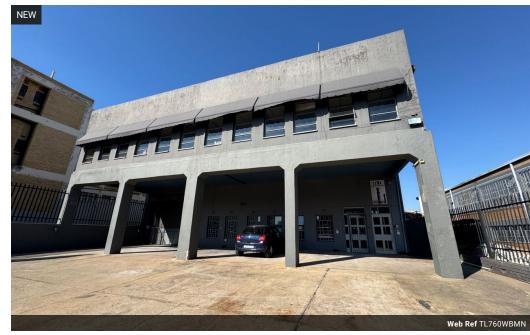

## 760m² industrial Warehouse Unit To Let in Wynberg

This 760m² industrial warehouse unit in Wynberg offers a well-balanced mix of functional warehouse space and practical office facilities, making it ideal for logistics, manufacturing, or storage operations. The warehouse features high ceilings, robust flooring for heavy-duty use, and a large roller shutter door for smooth vehicle access. It's equipped with three-phase power, ample natural and artificial lighting, and includes private offices, a reception area, kitchen, and staff ablutions. Secure parking bays and 24-hour access-controlled security provide peace of mind, while the unit's clean, open layout allows for flexible operational setup to suit a variety of business prode.