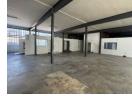

## 760m² industrial Warehouse Unit To Let in Wynberg

This 760m² industrial warehouse unit in Wynberg offers a well-balanced mix of functional warehouse space and practical office facilities, making it ideal for logistics, manufacturing, or storage operations. The warehouse features high ceilings, robust flooring for heavy-duty use, and a large roller shutter door for smooth vehicle access. It's equipped with three-phase power, ample natural and artificial lighting, and includes private offices, a reception area, kitchen, and staff ablutions. Secure parking bays and 24-hour access-controlled security provide peace of mind, while the unit's clean, open layout allows for flexible operational setup to suit a variety of business prode.