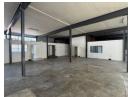

## 760m² industrial Warehouse Unit To Let in Wynberg

This 760m² industrial warehouse unit in Wynberg offers a well-balanced mix of functional warehouse space and practical office facilities, making it ideal for logistics, manufacturing, or storage operations. The warehouse features high ceilings, robust flooring for heavy-duty use, and a large roller shutter door for smooth vehicle access. It's equipped with three-phase power, ample natural and artificial lighting, and includes private offices, a reception area, kitchen, and staff ablutions. Secure parking bays and 24-hour access-controlled security provide peace of mind, while the unit's clean, open layout allows for flexible operational setup to suit a variety of business prode.