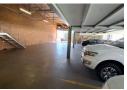

## Prime Industrial Space in Wynberg with Office & Warehouse Balance

Position your business in the heart of Wynberg, Sandton, with this 1,038m² industrial property offering a perfect blend of 512m² modern office space and 526m² functional warehouse area. The air-conditioned offices include a reception, kitchen, two bathrooms, and private and open-plan workspaces—designed to support daily operations in comfort. A dependable three-phase power supply ensures seamless workflow for light manufacturing, distribution, or technical operations.

The property offers excellent accessibility, covered parking for staff and visitors, and 24-hour security surveillance for peace of mind. Located in one of Johannesburg's most established industrial hubs with quick access to key transport routes, this facility is

## **Features**

Zoning Industrial

 Interior
 Exterior
 Sizes

 Air Conditioning
 Yes
 Security
 Yes
 Floor Size
 1,038m²

 Power 3 Phase
 Yes
 Covered Parking Bays
 5
 Land Size
 1,038m²