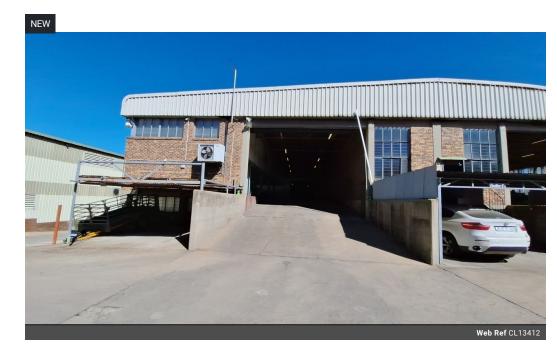

## Prime Industrial Space in Wynberg with Office & Warehouse Balance

Position your business in the heart of Wynberg, Sandton, with this 1,038m² industrial property offering a perfect blend of 512m² modern office space and 526m² functional warehouse area. The air-conditioned offices include a reception, kitchen, two bathrooms, and private and open-plan workspaces—designed to support daily operations in comfort. A dependable three-phase power supply ensures seamless workflow for light manufacturing, distribution, or technical operations.

The property offers excellent accessibility, covered parking for staff and visitors, and 24-hour security surveillance for peace of mind. Located in one of Johannesburg's most established industrial hubs with quick access to key transport routes, this facility is