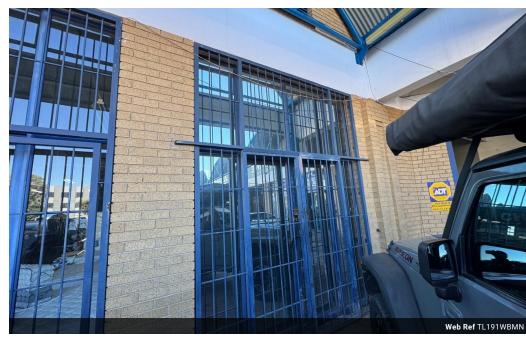

## 191m² industrial Warehouse Unit To Let in Wynberg

Located in the heart of Wynberg's dynamic industrial district, this 191m² warehouse unit offers a practical and efficient space ideal for small to mid-sized businesses seeking an accessible, secure, and professional environment. The unit is designed with flexibility in mind, catering to a broad range of industrial activities such as light manufacturing, storage, distribution, or workshop operations. Its open-plan floor layout provides unrestricted interior space that can easily be adapted to suit individual operational requirements. The warehouse features high ceilings that allow for vertical storage and improved airflow, as well as a wide roller shutter door to facilitate the smooth movement of goods and accommodate deliveries of various sizes. Constructed with durable

## Features

Zoning Industrial

Interior Exterior Sizes Floor Size 191m² Floor Loading Cap. 1 Tn/m<sup>2</sup> Security Yes Air Conditioning Open Parking Bays Land Size 10,000m<sup>2</sup> Yes 150 Power Amps