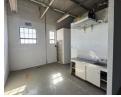

## 191m² industrial Warehouse Unit To Let in Wynberg

Located in the heart of Wynberg's dynamic industrial district, this 191m² warehouse unit offers a practical and efficient space ideal for small to mid-sized businesses seeking an accessible, secure, and professional environment. The unit is designed with flexibility in mind, catering to a broad range of industrial activities such as light manufacturing, storage, distribution, or workshop operations. Its open-plan floor layout provides unrestricted interior space that can easily be adapted to suit individual operational requirements. The warehouse features high ceilings that allow for vertical storage and improved airflow, as well as a wide roller shutter door to facilitate the smooth movement of goods and accommodate deliveries of various sizes. Constructed with durable

Extras

24 Hour Access Bath, Toilet and Basin