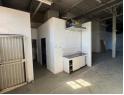

## 191m² industrial Warehouse Unit To Let in Wynberg

Located in the heart of Wynberg's dynamic industrial district, this 191m² warehouse unit offers a practical and efficient space ideal for small to mid-sized businesses seeking an accessible, secure, and professional environment. The unit is designed with flexibility in mind, catering to a broad range of industrial activities such as light manufacturing, storage, distribution, or workshop operations. Its open-plan floor layout provides unrestricted interior space that can easily be adapted to suit individual operational requirements. The warehouse features high ceilings that allow for vertical storage and improved airflow, as well as a wide roller shutter door to facilitate the smooth movement of goods and accommodate deliveries of various sizes. Constructed with durable