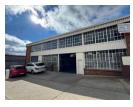

## 570m² industrial Warehouse Unit To Let in Wynberg

Positioned in the industrial heart of Wynberg, this 570m² warehouse unit is a rare find that blends efficient spatial design with excellent operational potential. The unit offers expansive open-plan floor space, ideal for warehousing, light manufacturing, or logistics-based businesses seeking an adaptable layout. High ceilings and wide access points allow for easy movement of goods, and the robust concrete flooring ensures durability for heavy equipment and racking systems. Natural lighting filters into the warehouse through large windows, reducing energy consumption and creating a pleasant work environment throughout the day. What sets this property apart is its smart use of vertical and lateral space — everything is designed with flow and function in mind.