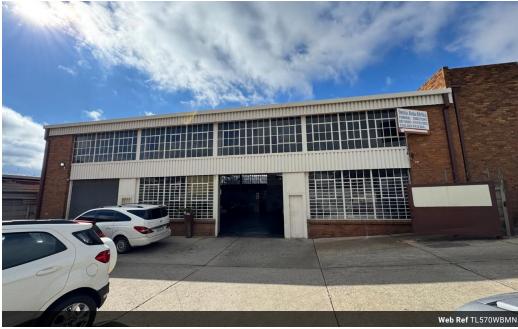

## 570m² industrial Warehouse Unit To Let in Wynberg

Positioned in the industrial heart of Wynberg, this 570m² warehouse unit is a rare find that blends efficient spatial design with excellent operational potential. The unit offers expansive open-plan floor space, ideal for warehousing, light manufacturing, or logistics-based businesses seeking an adaptable layout. High ceilings and wide access points allow for easy movement of goods, and the robust concrete flooring ensures durability for heavy equipment and racking systems. Natural lighting filters into the warehouse through large windows, reducing energy consumption and creating a pleasant work environment throughout the day. What sets this property apart is its smart use of vertical and lateral space — everything is designed with flow and function in mind.