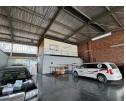

## 570m² industrial Warehouse Unit To Let in Wynberg

Positioned in the industrial heart of Wynberg, this 570m² warehouse unit is a rare find that blends efficient spatial design with excellent operational potential. The unit offers expansive open-plan floor space, ideal for warehousing, light manufacturing, or logistics-based businesses seeking an adaptable layout. High ceilings and wide access points allow for easy movement of goods, and the robust concrete flooring ensures durability for heavy equipment and racking systems. Natural lighting filters into the warehouse through large windows, reducing energy consumption and creating a pleasant work environment throughout the day. What sets this property apart is its smart use of vertical and lateral space — everything is designed with flow and function in mind.