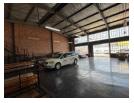

## 570m² industrial Warehouse Unit To Let in Wynberg

Positioned in the industrial heart of Wynberg, this 570m² warehouse unit is a rare find that blends efficient spatial design with excellent operational potential. The unit offers expansive open-plan floor space, ideal for warehousing, light manufacturing, or logistics-based businesses seeking an adaptable layout. High ceilings and wide access points allow for easy movement of goods, and the robust concrete flooring ensures durability for heavy equipment and racking systems. Natural lighting filters into the warehouse through large windows, reducing energy consumption and creating a pleasant work environment throughout the day. What sets this property apart is its smart use of vertical and lateral space — everything is designed with flow and function in mind.