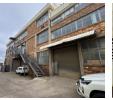

## 282m<sup>2</sup> industrial Warehouse Unit To Let in Wynberg

1 Tn/m<sup>2</sup>

Yes

Located in Wynberg, this 282m<sup>2</sup> industrial warehouse unit offers a versatile space suitable for various business needs. The property features a combination of warehouse and office areas, providing a functional layout for operations and administration. The warehouse component is designed to accommodate storage, distribution, or light manufacturing activities, while the office space offers a professional environment for management and support staff. The unit is strategically positioned to provide easy access to major transportation routes, facilitating efficient logistics and connectivity to key business hubs. The property boasts ample parking space, ensuring convenience for employees and visitors. The warehouse area is equipped with essential amenities

## Features

Zoning Industrial

Interior Floor Loading Cap.

Floor Loading Cap. Air Conditioning Exterior Security Covered Parking Bays Open Parking Bays **Sizes** Floor Size Land Size Building Height

282m² 10,000m² 10m