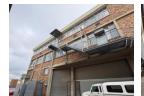

## 282m<sup>2</sup> industrial Warehouse Unit To Let in Wynberg

1 Tn/m<sup>2</sup>

Yes

Located in Wynberg, this 282m<sup>2</sup> industrial warehouse unit offers a versatile space suitable for various business needs. The property features a combination of warehouse and office areas, providing a functional layout for operations and administration. The warehouse component is designed to accommodate storage, distribution, or light manufacturing activities, while the office space offers a professional environment for management and support staff. The unit is strategically positioned to provide easy access to major transportation routes, facilitating efficient logistics and connectivity to key business hubs. The property boasts ample parking space, ensuring convenience for employees and visitors. The warehouse area is equipped with essential amenities

## Features

Zoning Industrial

Interior Floor Loading Cap.

Floor Loading Cap. Air Conditioning Exterior Security Covered Parking Bays Open Parking Bays **Sizes** Floor Size Land Size Building Height

282m² 10,000m² 10m