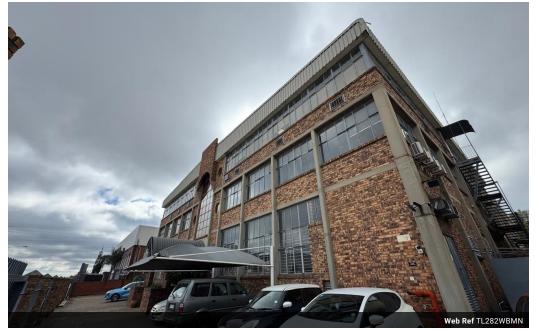

## 282m<sup>2</sup> industrial Warehouse Unit To Let in Wynberg

1 Tn/m<sup>2</sup>

Yes

Located in Wynberg, this 282m<sup>2</sup> industrial warehouse unit offers a versatile space suitable for various business needs. The property features a combination of warehouse and office areas, providing a functional layout for operations and administration. The warehouse component is designed to accommodate storage, distribution, or light manufacturing activities, while the office space offers a professional environment for management and support staff. The unit is strategically positioned to provide easy access to major transportation routes, facilitating efficient logistics and connectivity to key business hubs. The property boasts ample parking space, ensuring convenience for employees and visitors. The warehouse area is equipped with essential amenities

## Features

Zoning Industrial

Interior Floor Loading Cap.

Floor Loading Cap. Air Conditioning Exterior Security Covered Parking Bays Open Parking Bays **Sizes** Floor Size Land Size Building Height

282m² 10,000m² 10m