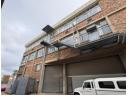

## 512m² industrial Warehouse Unit To Let in Wynberg

Securing a 512m² industrial warehouse unit for lease in Wynberg, Sandton, involves a multifaceted approach, considering the area's established industrial presence and the diverse range of available properties. Wynberg's strategic location makes it a desirable hub for businesses seeking accessibility and connectivity. When initiating your search, prioritize factors such as the unit's accessibility to major transport routes, the level of security provided, and the overall condition of the property. Many industrial properties in Wynberg feature open-plan layouts, dedicated parking spaces, and essential amenities like kitchen facilities. Enhanced security measures, such as 24-hour surveillance and controlled access, are also common. Depending on your

## **Features**

Zoning Industrial

Interior Floor Loading Cap. 1 Tn/m<sup>2</sup> Air Conditioning Yes

Exterior Security Yes Covered Parking Bays Open Parking Bays

Sizes

Floor Size 512m<sup>2</sup> 10,000m<sup>2</sup> Land Size **Building Height** 10m