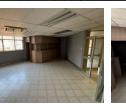

#### 2107.42m<sup>2</sup> industrial Warehouse Unit To Let in Wynberg

This expansive 2,107.42m<sup>2</sup> industrial warehouse is now available to let in the well-established commercial node of Wynberg, Sandton. Ideally positioned for logistics, manufacturing, or storage, this unit offers a robust combination of accessibility, space, and practical features designed to support your business's daily operations. The property features a large open-plan warehouse floor with excellent internal height, allowing for racking and vertical storage solutions. Natural lighting fills the space through high windows, and the layout provides ample room for movement, equipment, and inventory management. A dedicated loading bay allows for smooth in-and-out goods movement, making deliveries and dispatch operations efficient and hassle-free.

#### Interior

Floor Loading Cap. Air Conditioning **Exterior** Security Open Parking Bays

Yes 6 Sizes Floor Size Land Size Building Height

2,107m² 10,000m² 10m

Extras

24 Hour Access Air Conditioner Alarm System Guard House