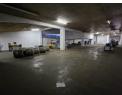

## Industrial warehouse space To Let in Wynberg

Positioned in the well-established industrial node of Wynberg, Sandton, this 770m² warehouse is now available to let and offers a highly functional space for businesses seeking efficiency, accessibility, and practicality. The warehouse boasts a generous openplan layout, ideal for a wide variety of industrial or logistical operations. Whether you're in manufacturing, distribution, or warehousing, the expansive interior allows for flexible workflow design and racking systems to optimize storage and productivity. The facility is equipped with a large on-grade roller shutter door, ensuring seamless access for trucks and delivery vehicles, and making loading and unloading operations quick and hassle-free. Natural lighting floods the space during the day, creating a bright

## Features

Zoning Industrial

Interior
Floor Loading Cap. 10 Tn/m²
Power 3 Phase Yes
Power Amps 100

**Exterior** Security Open Parking Bays

Yes 10 Sizes

Floor Size 770m²
Land Size 4,000m²
Building Height 20m