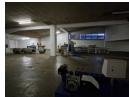

## Industrial warehouse space To Let in Wynberg

Positioned in the well-established industrial node of Wynberg, Sandton, this 770m² warehouse is now available to let and offers a highly functional space for businesses seeking efficiency, accessibility, and practicality. The warehouse boasts a generous openplan layout, ideal for a wide variety of industrial or logistical operations. Whether you're in manufacturing, distribution, or warehousing, the expansive interior allows for flexible workflow design and racking systems to optimize storage and productivity. The facility is equipped with a large on-grade roller shutter door, ensuring seamless access for trucks and delivery vehicles, and making loading and unloading operations quick and hassle-free. Natural lighting floods the space during the day, creating a bright

## Features

Zoning Industrial

Interior
Floor Loading Cap. 10 Tn/m²
Power 3 Phase Yes
Power Amps 100

**Exterior** Security Open Parking Bays

Yes 10 Sizes

Floor Size 770m²
Land Size 4,000m²
Building Height 20m