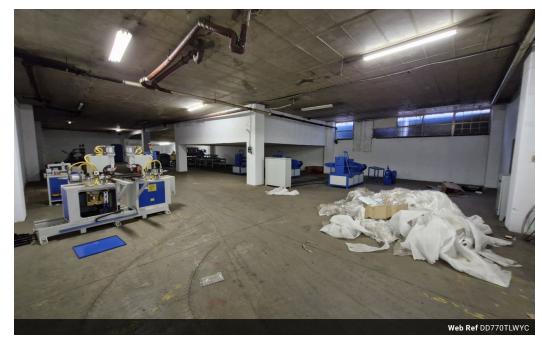

## Industrial warehouse space To Let in Wynberg

Positioned in the well-established industrial node of Wynberg, Sandton, this 770m² warehouse is now available to let and offers a highly functional space for businesses seeking efficiency, accessibility, and practicality. The warehouse boasts a generous openplan layout, ideal for a wide variety of industrial or logistical operations. Whether you're in manufacturing, distribution, or warehousing, the expansive interior allows for flexible workflow design and racking systems to optimize storage and productivity. The facility is equipped with a large on-grade roller shutter door, ensuring seamless access for trucks and delivery vehicles, and making loading and unloading operations quick and hassle-free. Natural lighting floods the space during the day, creating a bright

## Features

Zoning Industrial

Interior
Floor Loading Cap. 10 Tn/m²
Power 3 Phase Yes
Power Amps 100

**Exterior** Security Open Parking Bays

Yes 10 Sizes

Floor Size 770m²
Land Size 4,000m²
Building Height 20m