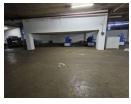

## Industrial warehouse space To Let in Wynberg

Positioned in the well-established industrial node of Wynberg, Sandton, this 770m² warehouse is now available to let and offers a highly functional space for businesses seeking efficiency, accessibility, and practicality. The warehouse boasts a generous openplan layout, ideal for a wide variety of industrial or logistical operations. Whether you're in manufacturing, distribution, or warehousing, the expansive interior allows for flexible workflow design and racking systems to optimize storage and productivity. The facility is equipped with a large on-grade roller shutter door, ensuring seamless access for trucks and delivery vehicles, and making loading and unloading operations quick and hassle-free. Natural lighting floods the space during the day, creating a bright

## Features

Zoning Industrial

Interior
Floor Loading Cap. 10 Tn/m²
Power 3 Phase Yes
Power Amps 100

**Exterior** Security Open Parking Bays

Yes 10 Sizes

Floor Size 770m²
Land Size 4,000m²
Building Height 20m