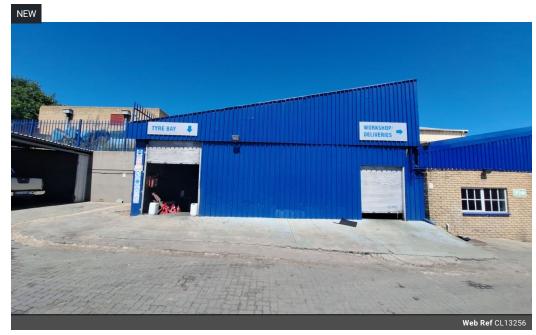

## Versatile Industrial Space with Large Yard in Prime Wynberg, Sandton

Unlock efficiency and flexibility with this well-located industrial property in Wynberg, Sandton. The facility features a spacious warehouse with high internal clearance, large roller shutter doors for easy loading, and a reliable three-phase power supply—perfect for light manufacturing, storage, or workshop operations. A dedicated workshop area adds functional space tailored to your operational needs.

What sets this property apart is its expansive, paved yard—ideal for truck access, parking, or outdoor storage. Situated in a secure, access-controlled environment just minutes from the M1 highway, this site offers excellent visibility and connectivity to key