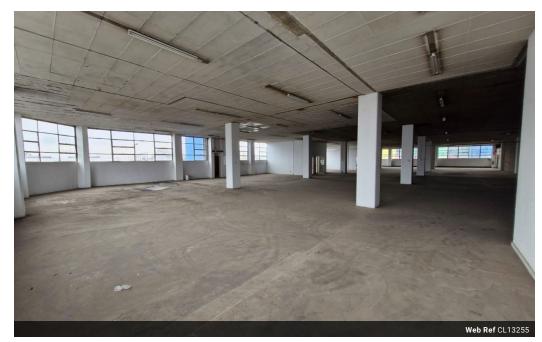

## Functional 1,260m<sup>2</sup> Industrial Warehouse in Prime Wynberg, Sandton Location

Located in the vibrant industrial hub of Wynberg, Sandton, this 1,260m² warehouse offers a versatile space ideal for light manufacturing, distribution, or storage operations. The layout includes two offices, two bathrooms, and compact storage areas, with room to expand your office setup as needed. Convenient rooftop parking adds an extra layer of security and accessibility for staff and clients.

The warehouse is designed for efficiency, featuring a roller shutter door for easy loading, generous natural light throughout, and a dependable three-phase power supply to support a range of business needs. With excellent access to main transport routes, this