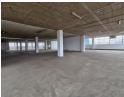

## Functional 1,260m<sup>2</sup> Industrial Warehouse in Prime Wynberg, Sandton Location

Located in the vibrant industrial hub of Wynberg, Sandton, this 1,260m² warehouse offers a versatile space ideal for light manufacturing, distribution, or storage operations. The layout includes two offices, two bathrooms, and compact storage areas, with room to expand your office setup as needed. Convenient rooftop parking adds an extra layer of security and accessibility for staff and clients.

The warehouse is designed for efficiency, featuring a roller shutter door for easy loading, generous natural light throughout, and a dependable three-phase power supply to support a range of business needs. With excellent access to main transport routes, this