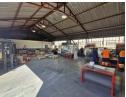

## 400m² Industrial Warehouse in Wynberg – Efficient, Accessible, Ready to Operate

Position your business for growth with this well-located 400m² warehouse in the busy industrial node of Wynberg. The unit features a high-volume open-plan layout, excellent height, and generous natural light—ideal for light manufacturing, storage, or distribution. A large roller shutter door ensures easy access, and the three-phase power supply supports a range of operational needs

## **Features**

Zoning Industrial

Interior
Floor Loading Cap.
Air Conditioning
Power 3 Phase
Power Amps

10 Tn/m² Yes Yes 100 kterior

Open Parking Bays

Sizes

Floor Size Land Size Building Height 400m² 3,000m² 6m