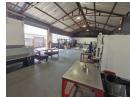

## 400m² Industrial Warehouse in Wynberg – Efficient, Accessible, Ready to Operate

Position your business for growth with this well-located 400m² warehouse in the busy industrial node of Wynberg. The unit features a high-volume open-plan layout, excellent height, and generous natural light—ideal for light manufacturing, storage, or distribution. A large roller shutter door ensures easy access, and the three-phase power supply supports a range of operational needs

## **Features**

Zoning Industrial

Interior
Floor Loading Cap.
Air Conditioning
Power 3 Phase
Power Amps

10 Tn/m² Yes Yes 100 kterior

Open Parking Bays

Sizes

Floor Size Land Size Building Height 400m² 3,000m² 6m