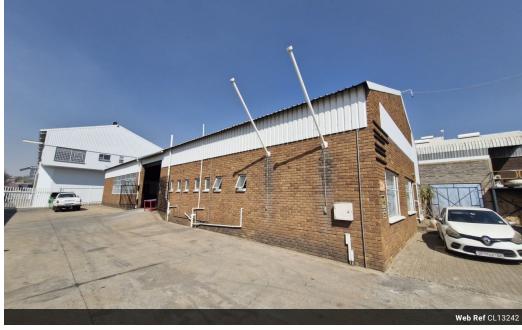

## 400m² Industrial Warehouse in Wynberg – Efficient, Accessible, Ready to Operate

Position your business for growth with this well-located 400m² warehouse in the busy industrial node of Wynberg. The unit features a high-volume open-plan layout, excellent height, and generous natural light—ideal for light manufacturing, storage, or distribution. A large roller shutter door ensures easy access, and the three-phase power supply supports a range of operational needs

Centrally positioned with fast access to the M1 highway and major transport routes, this property is surrounded by key amenities like fuel stations and retail centres. Secure, functional, and strategically placed—this warehouse is built to support your business

## **Features**

Zoning Industrial

Interior
Floor Loading Cap.
Air Conditioning
Power 3 Phase
Power Amps

10 Tn/m² Yes Yes 100 kterior

Open Parking Bays

Sizes

Floor Size Land Size Building Height 400m² 3,000m² 6m