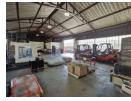

## 400m² Industrial Warehouse in Wynberg – Efficient, Accessible, Ready to Operate

Position your business for growth with this well-located 400m² warehouse in the busy industrial node of Wynberg. The unit features a high-volume open-plan layout, excellent height, and generous natural light—ideal for light manufacturing, storage, or distribution. A large roller shutter door ensures easy access, and the three-phase power supply supports a range of operational needs

## **Features**

Zoning Industrial

Interior
Floor Loading Cap.
Air Conditioning
Power 3 Phase
Power Amps

10 Tn/m² Yes Yes 100 kterior

Open Parking Bays

Sizes

Floor Size Land Size Building Height 400m² 3,000m² 6m