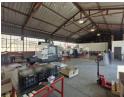

## 400m² Industrial Warehouse in Wynberg – Efficient, Accessible, Ready to Operate

Position your business for growth with this well-located 400m² warehouse in the busy industrial node of Wynberg. The unit features a high-volume open-plan layout, excellent height, and generous natural light—ideal for light manufacturing, storage, or distribution. A large roller shutter door ensures easy access, and the three-phase power supply supports a range of operational needs

## **Features**

Zoning Industrial

Interior
Floor Loading Cap.
Air Conditioning
Power 3 Phase
Power Amps

10 Tn/m² Yes Yes 100 kterior

Open Parking Bays

Sizes

Floor Size Land Size Building Height 400m² 3,000m² 6m