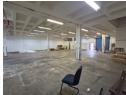

## Mini-Unit Warehouse in Prime Wynberg Location - Ideal for Light Industrial Use

Position your business in the heart of Wynberg Motor City with this well-designed mini-unit warehouse. Featuring a spacious openplan layout, on-grade roller shutter access, and excellent natural lighting, this unit is perfect for storage, light manufacturing, or distribution. A shared yard offers added convenience for deliveries and truck maneuvering.