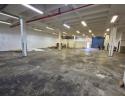

## Mini-Unit Warehouse in Prime Wynberg Location - Ideal for Light Industrial Use

Position your business in the heart of Wynberg Motor City with this well-designed mini-unit warehouse. Featuring a spacious openplan layout, on-grade roller shutter access, and excellent natural lighting, this unit is perfect for storage, light manufacturing, or distribution. A shared yard offers added convenience for deliveries and truck maneuvering.

## Features

Power Amps

Zoning Industrial

100

 Interior
 Exterior
 Sizes

 Floor Loading Cap.
 10 Tn/m²
 Security
 Yes
 Floor Size
 385m²

 Power 3 Phase
 Yes
 Land Size
 5,000m²