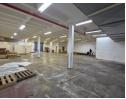

## Mini-Unit Warehouse in Prime Wynberg Location - Ideal for Light Industrial Use

Position your business in the heart of Wynberg Motor City with this well-designed mini-unit warehouse. Featuring a spacious openplan layout, on-grade roller shutter access, and excellent natural lighting, this unit is perfect for storage, light manufacturing, or distribution. A shared yard offers added convenience for deliveries and truck maneuvering.