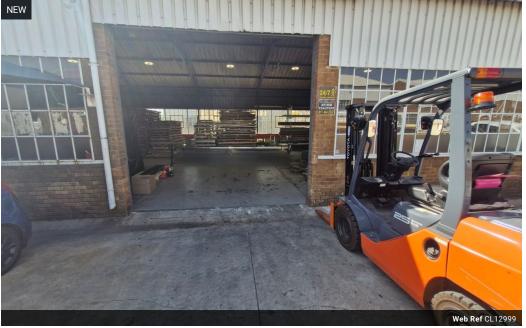

### Versatile Warehouse in Wynberg, Sandton - Ideal for Light Industrial or Distribution

Unlock the full potential of your operations with this warehouse in the sought-after Wynberg area of Sandton. Designed for productivity, the property features a high roofline, open-plan layout, and excellent natural light. A large roller shutter door ensures seamless loading and offloading, while a robust three-phase power supply caters to industrial equipment. The warehouse also includes two bathrooms, two offices, and rooftop parking, with potential for office expansion.

Positioned near major transport routes, including the M1 highway, this facility offers outstanding connectivity for logistics and easy staff access. Located in a secure industrial precinct with established security controls, the property provides peace of mind