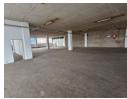

## Versatile 1,260m<sup>2</sup> Industrial Warehouse in Prime Wynberg, Sandton

Positioned in the bustling heart of Wynberg, Sandton, this 1,260m² industrial warehouse offers a practical and flexible space for a variety of commercial operations. The layout includes two bathrooms, two offices, and compact storage areas, with potential to expand the office component as your business grows. Rooftop parking ensures easy access for staff and clients while also enhancing security and site control.

Designed for smooth operations, the warehouse features a roller shutter door for efficient loading and unloading, ample natural light for a bright workspace, and a reliable three-phase power supply to accommodate diverse industrial requirements. Whether you're in distribution, light manufacturing, or warehousing, this well-located facility is ready to support your business. Contact us