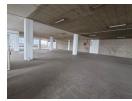

## Versatile 1,260m<sup>2</sup> Industrial Warehouse in Prime Wynberg, Sandton

Positioned in the bustling heart of Wynberg, Sandton, this 1,260m² industrial warehouse offers a practical and flexible space for a variety of commercial operations. The layout includes two bathrooms, two offices, and compact storage areas, with potential to expand the office component as your business grows. Rooftop parking ensures easy access for staff and clients while also enhancing security and site control.

Designed for smooth operations, the warehouse features a roller shutter door for efficient loading and unloading, ample natural light for a bright workspace, and a reliable three-phase power supply to accommodate diverse industrial requirements. Whether you're in distribution, light manufacturing, or warehousing, this well-located facility is ready to support your business. Contact us