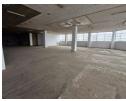

## Versatile 1,260m<sup>2</sup> Industrial Warehouse in Prime Wynberg, Sandton

Positioned in the bustling heart of Wynberg, Sandton, this 1,260m² industrial warehouse offers a practical and flexible space for a variety of commercial operations. The layout includes two bathrooms, two offices, and compact storage areas, with potential to expand the office component as your business grows. Rooftop parking ensures easy access for staff and clients while also enhancing security and site control.

Designed for smooth operations, the warehouse features a roller shutter door for efficient loading and unloading, ample natural light for a bright workspace, and a reliable three-phase power supply to accommodate diverse industrial requirements. Whether you're in distribution, light manufacturing, or warehousing, this well-located facility is ready to support your business. Contact us