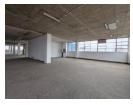

## Versatile 1,260m<sup>2</sup> Industrial Warehouse in Prime Wynberg, Sandton

Positioned in the bustling heart of Wynberg, Sandton, this 1,260m² industrial warehouse offers a practical and flexible space for a variety of commercial operations. The layout includes two bathrooms, two offices, and compact storage areas, with potential to expand the office component as your business grows. Rooftop parking ensures easy access for staff and clients while also enhancing security and site control.

Designed for smooth operations, the warehouse features a roller shutter door for efficient loading and unloading, ample natural light for a bright workspace, and a reliable three-phase power supply to accommodate diverse industrial requirements. Whether you're in distribution, light manufacturing, or warehousing, this well-located facility is ready to support your business. Contact us