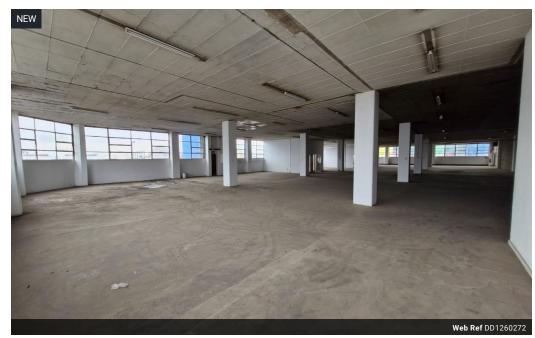

## Versatile 1,260m<sup>2</sup> Industrial Warehouse in Prime Wynberg, Sandton

Positioned in the bustling heart of Wynberg, Sandton, this 1,260m² industrial warehouse offers a practical and flexible space for a variety of commercial operations. The layout includes two bathrooms, two offices, and compact storage areas, with potential to expand the office component as your business grows. Rooftop parking ensures easy access for staff and clients while also enhancing security and site control.

Designed for smooth operations, the warehouse features a roller shutter door for efficient loading and unloading, ample natural light for a bright workspace, and a reliable three-phase power supply to accommodate diverse industrial requirements. Whether you're in distribution, light manufacturing, or warehousing, this well-located facility is ready to support your business. Contact us