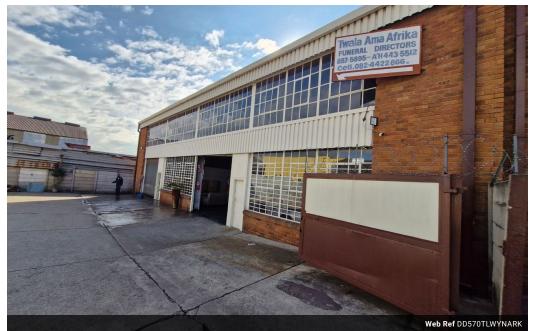

### INDUSTRIAL WAREHOUSE WYNBERG SANDTON UP TO LET

Situated in the heart of Wynberg, Sandton, this warehouse to let offers a clean, functional space ideal for a range of industrial or distribution operations. The property features two on-grade roller shutter doors, providing easy access for loading and offloading directly from the paved yard, which allows ample space for truck maneuvering.

Inside, the warehouse boasts a neat, open-plan layout with excellent height, allowing for racking or vertical storage solutions. The unit is well-maintained, with natural lighting enhancing the working environment. Conveniently located near key transport routes,