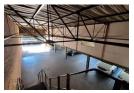

Versatile Industrial Space in Wynberg, Sandton - 1,038m² with Offices, Power & Security

Unlock potential with this well-located industrial property in Wynberg, Sandton, featuring 512m² of modern office space and 526m² of warehouse area—perfectly suited for a range of business operations. With air-conditioned offices, a kitchen, two bathrooms, and a reliable three-phase power supply, the facility offers comfort and functionality for both administrative and industrial use.