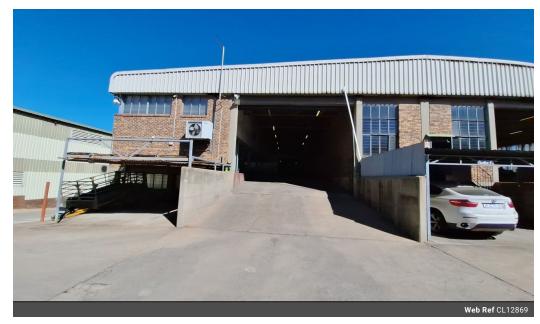

Versatile Industrial Space in Wynberg, Sandton - 1,038m² with Offices, Power & Security

Unlock potential with this well-located industrial property in Wynberg, Sandton, featuring 512m² of modern office space and 526m² of warehouse area—perfectly suited for a range of business operations. With air-conditioned offices, a kitchen, two bathrooms, and a reliable three-phase power supply, the facility offers comfort and functionality for both administrative and industrial use.

Convenience is enhanced by covered parking for staff and clients, while 24-hour security surveillance ensures peace of mind. Positioned in one of Johannesburg's prime industrial nodes, this property boasts excellent accessibility and visibility, making it an