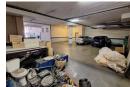

Versatile Industrial Space in Wynberg, Sandton - 1,038m² with Offices, Power & Security

Unlock potential with this well-located industrial property in Wynberg, Sandton, featuring 512m² of modern office space and 526m² of warehouse area—perfectly suited for a range of business operations. With air-conditioned offices, a kitchen, two bathrooms, and a reliable three-phase power supply, the facility offers comfort and functionality for both administrative and industrial use.

Convenience is enhanced by covered parking for staff and clients, while 24-hour security surveillance ensures peace of mind. Positioned in one of Johannesburg's prime industrial nodes, this property boasts excellent accessibility and visibility, making it an

## Features

Zoning Industrial

 Interior
 Exterior
 Sizes

 Air Conditioning
 Yes
 Security
 Yes
 Floor Size

 Power 3 Phase
 Yes
 Covered Parking Bays
 5
 Land Size