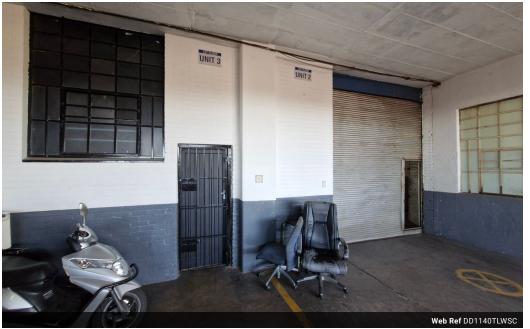

## Industrial warehouse to let in Wynberg

10 Tn/m<sup>2</sup>

Yes

200

This 1,140m<sup>2</sup> warehouse offers an efficient and practical space ideal for a range of industrial operations. The unit features a large on-grade roller shutter door, allowing for seamless access for loading and offloading directly from delivery vehicles. The open-span design provides excellent height and floor space, accommodating both storage and manufacturing needs. Ample natural light and solid concrete flooring enhance functionality, while the layout supports optimal workflow.

Located in a secure industrial park, the property includes 3-phase power supply and sufficient yard space for vehicle maneuverability. The park offers 24-hour security and easy access to major transport routes, ensuring logistical efficiency. Whether