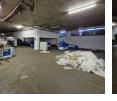

# Prime 770m<sup>2</sup> Warehouse to Let in the Heart of Wynberg, Sandton – Ideal for Efficient Operations and E

Positioned in the well-established industrial node of Wynberg, Sandton, this 770m<sup>2</sup> warehouse is now available to let and offers a highly functional space for businesses seeking efficiency, accessibility, and practicality. The warehouse boasts a generous openplan layout, ideal for a wide variety of industrial or logistical operations. Whether you're in manufacturing, distribution, or warehousing, the expansive interior allows for flexible workflow design and racking systems to optimize storage and productivity. The facility is equipped with a large on-grade roller shutter door, ensuring seamless access for trucks and delivery vehicles, and making loading and unloading operations quick and hassle-free. Natural lighting floods the space during the day, creating a bright