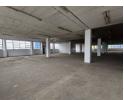

## Spacious industrial warehouse unit in an industrial split level warehouse

This industrial warehouse to let in Wynberg, Sandton, offers an ideal space for businesses looking for a secure and accessible location. The property features an on-grade roller shutter door for easy loading and unloading, providing smooth operations for various industrial activities. With ample floor space and a well-maintained interior, it is perfectly suited for warehousing, distribution, or light manufacturing.

The warehouse is situated in a secure industrial complex, offering peace of mind with 24-hour security and controlled access. Its prime location provides excellent connectivity to major highways, making it a convenient option for businesses seeking proximity

## **Features**

Zoning Industrial

Interior Floor Loading Cap. Power 3 Phase Power Amps

10 Tn/m² Yes 200 **Exterior** Security

Vec

Sizes

Floor Size Land Size Building Height 1,260m<sup>2</sup> 4,000m<sup>2</sup> 20m