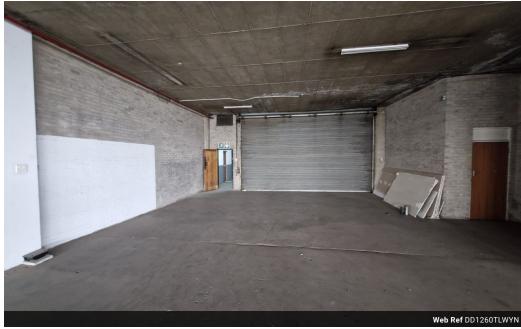

## Spacious industrial warehouse unit in an industrial split level warehouse

This industrial warehouse to let in Wynberg, Sandton, offers an ideal space for businesses looking for a secure and accessible location. The property features an on-grade roller shutter door for easy loading and unloading, providing smooth operations for various industrial activities. With ample floor space and a well-maintained interior, it is perfectly suited for warehousing, distribution, or light manufacturing.

The warehouse is situated in a secure industrial complex, offering peace of mind with 24-hour security and controlled access. Its prime location provides excellent connectivity to major highways, making it a convenient option for businesses seeking proximity

## **Features**

Zoning Industrial

Interior Floor Loading Cap. Power 3 Phase Power Amps

10 Tn/m² Yes 200 **Exterior** Security

Vec

Sizes

Floor Size Land Size Building Height 1,260m<sup>2</sup> 4,000m<sup>2</sup> 20m