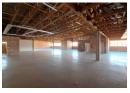

## 904sqm Industrial Warehouse in Wynberg, Sandton

Located in Wynberg, Sandton, this 904-square-meter industrial warehouse offers a versatile workspace solution. It includes office space and features a 2-ton elevator loading capacity, ensuring efficient handling of goods and equipment. The warehouse is equipped with two bathrooms and robust security measures, prioritizing both comfort and safety for its occupants.

Situated on the second floor, this warehouse optimizes space utilization and provides a secure environment for industrial operations. It is an ideal choice for businesses seeking a well-equipped and accessible workspace in the vibrant commercial