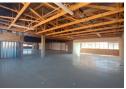

## 904sqm Industrial Warehouse in Wynberg, Sandton

Located in Wynberg, Sandton, this 904-square-meter industrial warehouse offers a versatile workspace solution. It includes office space and features a 2-ton elevator loading capacity, ensuring efficient handling of goods and equipment. The warehouse is equipped with two bathrooms and robust security measures, prioritizing both comfort and safety for its occupants.

Situated on the second floor, this warehouse optimizes space utilization and provides a secure environment for industrial operations. It is an ideal choice for businesses seeking a well-equipped and accessible workspace in the vibrant commercial