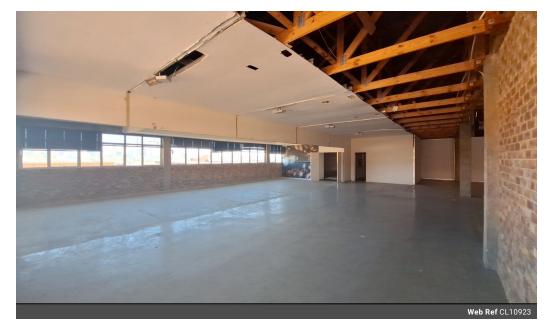

## 904sqm Industrial Warehouse in Wynberg, Sandton

Located in Wynberg, Sandton, this 904-square-meter industrial warehouse offers a versatile workspace solution. It includes office space and features a 2-ton elevator loading capacity, ensuring efficient handling of goods and equipment. The warehouse is equipped with two bathrooms and robust security measures, prioritizing both comfort and safety for its occupants.

Situated on the second floor, this warehouse optimizes space utilization and provides a secure environment for industrial operations. It is an ideal choice for businesses seeking a well-equipped and accessible workspace in the vibrant commercial