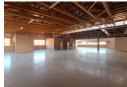

## 904sqm Industrial Warehouse in Wynberg, Sandton

Located in Wynberg, Sandton, this 904-square-meter industrial warehouse offers a versatile workspace solution. It includes office space and features a 2-ton elevator loading capacity, ensuring efficient handling of goods and equipment. The warehouse is equipped with two bathrooms and robust security measures, prioritizing both comfort and safety for its occupants.

Situated on the second floor, this warehouse optimizes space utilization and provides a secure environment for industrial operations. It is an ideal choice for businesses seeking a well-equipped and accessible workspace in the vibrant commercial