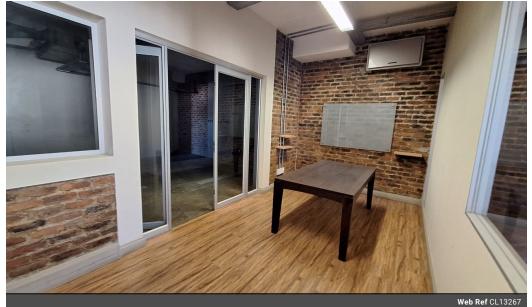

## R17,270 pm

Gross Monthly Rental R17,270 Excl. VAT Monthly Rates R1,227 Excl. VAT

Monthly Levy R171 Excl. VAT

Flexible Office & Showroom Space in Prime Wynberg, Sandton

Take your business to the next level with this 282m<sup>2</sup> office and showroom combo in the bustling commercial district of Wynberg, Sandton. Featuring multiple private offices and a dedicated showroom area, this space is perfect for businesses needing a polished environment to meet clients or display products. The building offers 24-hour security, ensuring peace of mind in a secure, professionally managed setting.

With air conditioning, two bathrooms, and a kitchen, the space is designed for everyday comfort and productivity. A small warehouse component is available, offering additional versatility for storage or light industrial needs. Conveniently located with