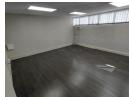

## 2107m<sup>2</sup> industrial Warehouse Unit To Let in Wynberg

Positioned directly above a spacious warehouse unit in the heart of Wynberg's bustling industrial precinct, this first-floor space offers a practical and flexible layout ideal for light manufacturing, storage, creative production, or administrative use. The unit enjoys a generous floor area, with robust concrete floors, excellent ceiling height, and large windows allowing in ample natural light. While elevated, the space is easily accessible via internal staircases or service lifts (where applicable), and benefits from proximity to the main loading bay below, ensuring goods movement can still be coordinated with ease. Whether you're running a distribution hub, creative workshop, or back-office operation, this space offers the versatility to adapt to your business needs.