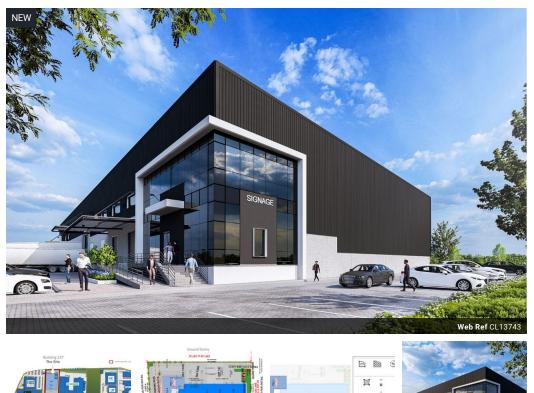

## Brand New 5,432m<sup>2</sup> AAA-Grade Warehouse To Let in Secure Park – Available November 2025

Position your business for success with this brand new 5,432m<sup>2</sup> AAA-grade warehouse, set within a secure industrial park with 24hour security. Available for occupation from 1 November 2025, this modern facility is situated on a 10,340m<sup>2</sup> paved stand, allowing for smooth truck access and ample yard space. The warehouse boasts an exceptional height of 15 meters to the eaves, excellent natural lighting, and a robust 3-phase power supply to support a variety of industrial operations

Designed for seamless logistics, the property features multiple roller shutter doors, including dock levellers and on-grade access points, streamlining loading and offloading. With 73 parking bays on-site, there's ample room for staff and visitors. Whether for