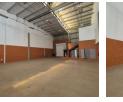

## Modern Industrial Unit in Edge Logistics Park, Longlake - Prime Location & Security

Position your business in this high-quality industrial unit within Edge Logistics Park, Longlake. Offering excellent access to the N3 highway and 24-hour park security, the facility is ideal for distribution, light manufacturing, or warehousing. The warehouse features impressive height, plenty of natural light, a large roller shutter door, and reliable 3-phase power to support seamless operations.

## Features

Building Name Zoning Edge Logistics Industrial

Yes

60

Interior Power 3 Phase Power Amps **Exterior** Security Open Parking Bays Sizes Floor Size Land Size

344m² 10,000m²

https://www.newpointproperty.co.za