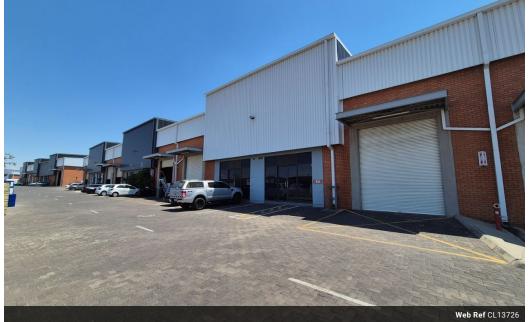

## Modern Industrial Unit in Edge Logistics Park, Longlake - Prime Location & Security

Position your business in this high-quality industrial unit within Edge Logistics Park, Longlake. Offering excellent access to the N3 highway and 24-hour park security, the facility is ideal for distribution, light manufacturing, or warehousing. The warehouse features impressive height, plenty of natural light, a large roller shutter door, and reliable 3-phase power to support seamless operations.

The property also includes a stylish, open-plan office or boardroom area, with the option to add a mezzanine for additional workspace. Convenient on-site parking is available for both staff and clients. Situated just off Marlboro Drive, this location ensures excellent visibility and easy connectivity to major transport routes. Contact us today to secure this versatile and secure industrial

## Features

Building Name Zoning Edge Logistics Industrial

Yes

60

Interior Power 3 Phase Power Amps **Exterior** Security Open Parking Bays Sizes Floor Size Land Size

344m² 10,000m²

https://www.newpointproperty.co.za