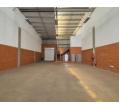

## Modern Industrial Unit in Edge Logistics Park, Longlake - Prime Location & Security

Position your business in this high-quality industrial unit within Edge Logistics Park, Longlake. Offering excellent access to the N3 highway and 24-hour park security, the facility is ideal for distribution, light manufacturing, or warehousing. The warehouse features impressive height, plenty of natural light, a large roller shutter door, and reliable 3-phase power to support seamless operations.

## Features

Building Name Zoning Edge Logistics Industrial

Yes

60

Interior Power 3 Phase Power Amps **Exterior** Security Open Parking Bays Sizes Floor Size Land Size

344m² 10,000m²

https://www.newpointproperty.co.za