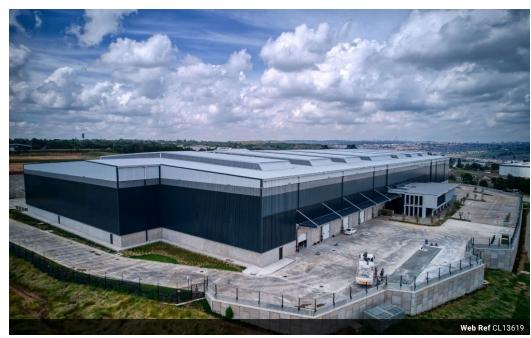

## High-Spec 15m Warehouse with 13 Roller Doors & Expansion Potential – Linbro Park

Maximize operational performance with this premium logistics facility, perfectly located just off the N3 near the Marlboro offramp in Linbro Park. Set on a vast paved yard designed for superlink and container access, the property features 13 large roller shutter doors (a mix of dock-level and on-grade) that streamline loading and dispatch operations. With expansion potential built into the site, this is an ideal solution for scalable warehousing or distribution needs.

The warehouse offers an impressive 15m height to the eaves, ample natural light, and robust three-phase power—catering to everything from storage and logistics to light manufacturing. Modern, flexible office space, staff amenities, and secure on-site