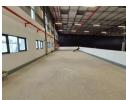

## Premium 2,130m<sup>2</sup> Industrial Facility with AAA-Grade Offices in Linbro Park

Boost your business in this high-spec 2,130m² industrial property, featuring 1,833m² of quality warehouse space with a full sprinkler system, natural lighting, two large roller doors, and a generous paved yard for smooth truck access. Located in a secure park with 24/7 access control, the site is perfect for logistics, distribution, or warehousing operations.

The 297m² office component offers sleek, AAA-grade finishes, including private offices, meeting areas, and modern ablutions—creating a refined space for admin and management. With direct access to the N3 via the Marlboro offramp, this prime location