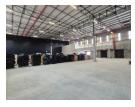

## Premium 2,130m<sup>2</sup> Industrial Facility with AAA-Grade Offices in Linbro Park

Boost your business in this high-spec 2,130m² industrial property, featuring 1,833m² of quality warehouse space with a full sprinkler system, natural lighting, two large roller doors, and a generous paved yard for smooth truck access. Located in a secure park with 24/7 access control, the site is perfect for logistics, distribution, or warehousing operations.