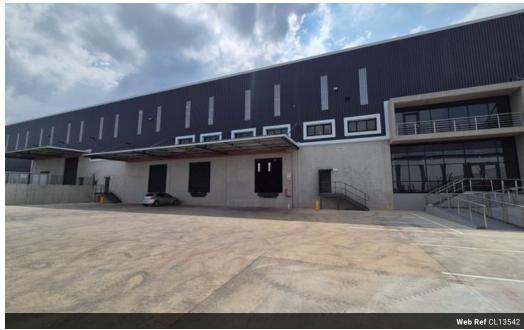

## Premium 2,130m<sup>2</sup> Industrial Facility with AAA-Grade Offices in Linbro Park

Boost your business in this high-spec 2,130m² industrial property, featuring 1,833m² of quality warehouse space with a full sprinkler system, natural lighting, two large roller doors, and a generous paved yard for smooth truck access. Located in a secure park with 24/7 access control, the site is perfect for logistics, distribution, or warehousing operations.

The 297m² office component offers sleek, AAA-grade finishes, including private offices, meeting areas, and modern ablutions—creating a refined space for admin and management. With direct access to the N3 via the Marlboro offramp, this prime location