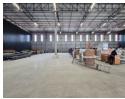

## Premium 2,130m<sup>2</sup> Industrial Facility with AAA-Grade Offices in Linbro Park

Boost your business in this high-spec 2,130m² industrial property, featuring 1,833m² of quality warehouse space with a full sprinkler system, natural lighting, two large roller doors, and a generous paved yard for smooth truck access. Located in a secure park with 24/7 access control, the site is perfect for logistics, distribution, or warehousing operations.

The 297m² office component offers sleek, AAA-grade finishes, including private offices, meeting areas, and modern ablutions—creating a refined space for admin and management. With direct access to the N3 via the Marlboro offramp, this prime location