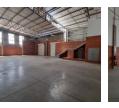

The unit boasts a high-volume warehouse with excellent height and natural light, along with a large roller shutter door for seamless truck access. A versatile open-plan office or boardroom is included, with the option to add a mezzanine for extra office or storage space. Reliable three-phase power, ample on-site parking, and a secure, professional setting make this property a standout

#### Features

Zoning Industrial

Interior Power 3 Phase Power Amps

Yes

60

**Exterior** Security Open Parking Bays

Sizes Floor Size Land Size

530m<sup>2</sup> 10,000m<sup>2</sup>