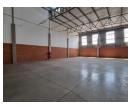

# Prime Warehouse in Longlake's Edge Logistics Park – Secure, Accessible, and Ready to Operate

Position your business for success in this modern warehouse located in the prestigious Edge Logistics complex, Longlake, Sandton. With 24/7 security and direct access to the N3 via Marlboro Road, this location offers exceptional connectivity to Johannesburg's major industrial and commercial nodes—making it an ideal base for logistics, warehousing, or light manufacturing operations.

The unit boasts a high-volume warehouse with excellent height and natural light, along with a large roller shutter door for seamless truck access. A versatile open-plan office or boardroom is included, with the option to add a mezzanine for extra office or storage space. Reliable three-phase power, ample on-site parking, and a secure, professional setting make this property a standout

#### Features

Zoning Industrial

Interior Power 3 Phase Power Amps

Yes

60

**Exterior** Security Open Parking Bays

Sizes Floor Size Land Size

530m<sup>2</sup> 10,000m<sup>2</sup>