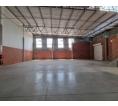

The unit boasts a high-volume warehouse with excellent height and natural light, along with a large roller shutter door for seamless truck access. A versatile open-plan office or boardroom is included, with the option to add a mezzanine for extra office or storage space. Reliable three-phase power, ample on-site parking, and a secure, professional setting make this property a standout

#### Features

Zoning Industrial

Interior Power 3 Phase Power Amps

Yes

60

**Exterior** Security Open Parking Bays

Sizes Floor Size Land Size

530m<sup>2</sup> 10,000m<sup>2</sup>