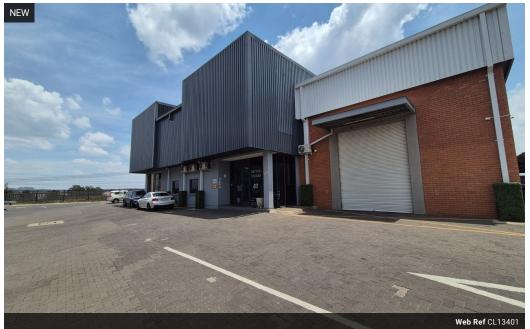

# Prime Warehouse in Longlake's Edge Logistics Park – Secure, Accessible, and Ready to Operate

Position your business for success in this modern warehouse located in the prestigious Edge Logistics complex, Longlake, Sandton. With 24/7 security and direct access to the N3 via Marlboro Road, this location offers exceptional connectivity to Johannesburg's major industrial and commercial nodes—making it an ideal base for logistics, warehousing, or light manufacturing operations.

The unit boasts a high-volume warehouse with excellent height and natural light, along with a large roller shutter door for seamless truck access. A versatile open-plan office or boardroom is included, with the option to add a mezzanine for extra office or storage space. Reliable three-phase power, ample on-site parking, and a secure, professional setting make this property a standout

#### Features

Zoning Industrial

Interior Power 3 Phase Power Amps

Yes

60

**Exterior** Security Open Parking Bays

Sizes Floor Size Land Size

530m<sup>2</sup> 10,000m<sup>2</sup>