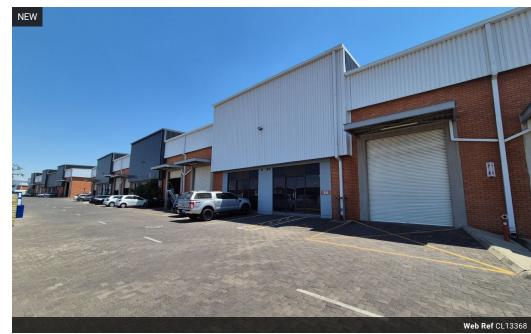

## High-Quality Industrial Unit in Secure Longlake Complex

Set your business up for success in this premium industrial unit at Edge Logistics Park, Longlake. With 24-hour security and quick access to the N3 highway, this secure facility is perfect for distribution, light manufacturing, or storage. The warehouse offers great height, abundant natural light, a high roller shutter door, and dependable 3-phase power—designed for smooth and efficient operations.

The unit includes a sleek, open-plan office or boardroom area, with the option to add a mezzanine for extra space. On-site parking for staff and visitors adds further convenience, while its prime location just off Marlboro Drive ensures excellent visibility and connectivity. This is a rare opportunity to lease a modern, versatile space in one of Sandton's most in-demand industrial areas.