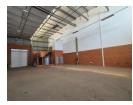

## High-Quality Industrial Unit in Secure Longlake Complex

Set your business up for success in this premium industrial unit at Edge Logistics Park, Longlake. With 24-hour security and quick access to the N3 highway, this secure facility is perfect for distribution, light manufacturing, or storage. The warehouse offers great height, abundant natural light, a high roller shutter door, and dependable 3-phase power—designed for smooth and efficient operations.

The unit includes a sleek, open-plan office or boardroom area, with the option to add a mezzanine for extra space. On-site parking for staff and visitors adds further convenience, while its prime location just off Marlboro Drive ensures excellent visibility and connectivity. This is a rare opportunity to lease a modern, versatile space in one of Sandton's most in-demand industrial areas.